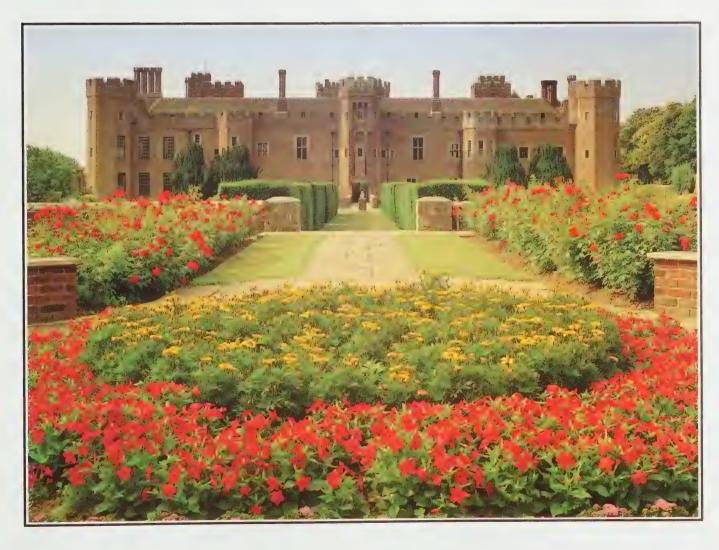

The Castle is approached through beautiful parkland with a backdrop of mature woodland and creates a dramatic and imposing impression as it breaks into view, set in a gently sloping basin surrounded by a large moat.

The Castle is situated in a beautiful medieval park, and beyond by mature woodland and rhododendrons. Within the park is a delightful Georgian style folly and two small ornamental lakes.