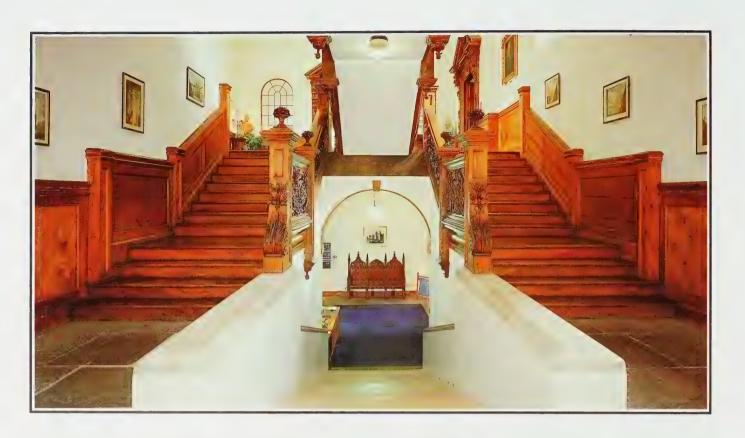

Herstmonceux was the home of the Royal Greenwich Observatory from 1946 until two years ago and has been maintained to a high standard. The current accommodation includes 140 serviced rooms on three floors with cellars all arranged around a magnificent central courtyard and totals over 48,000 square feet.