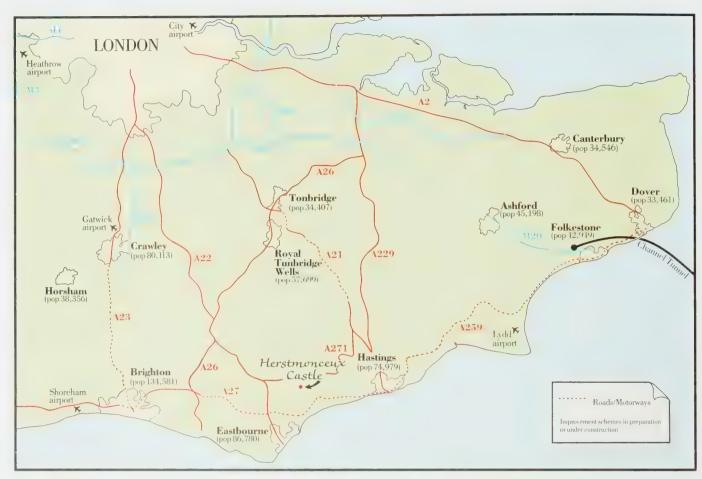

1955 by the Royal Greenwich Observatory to house the telescopes which were transferred from Greenwich, they consist of 6 telescope housings, an office block, laboratories and exhibition areas. Some of the telescopes are still in working order, although used infrequently. Located to the south and partly screened by woodland is the Sir Isaac Newton Telescope Building, which is now empty.





# The Cottages

There are four cottages on the estate all with vacant possession and located adjacent to the Castle and by the West Entrance gate.

## The West Buildings

There is an excellent office and laboratory complex comprising approximately 67,640 square feet of net internal floor area, largely built between 1960-80. There are two large car parks and a works department complex.



#### Location







#### Development Opportunities

During the last two years the owners, in conjunction with a team of highly respected experts, have prepared a comprehensive development scheme which has received the support in principle of the Local Planning Authority and English Heritage. This includes creating a 150 bedroom 5 star hotel, including a new extension of 120 rooms, a 27 hole golf course, 60 corporate lodges and exciting leisure and commercial uses for the Equatorial Group of Telescope Buildings and the Isaac Newton Building.









MISREPRESENTATION ACT 1967
These particulars do not constitute any part of an offer or contract
All measurements and mileages are given as a guide and no liability
can be accepted for any errors arising therefrom. No responsibility
is taken for any error, om