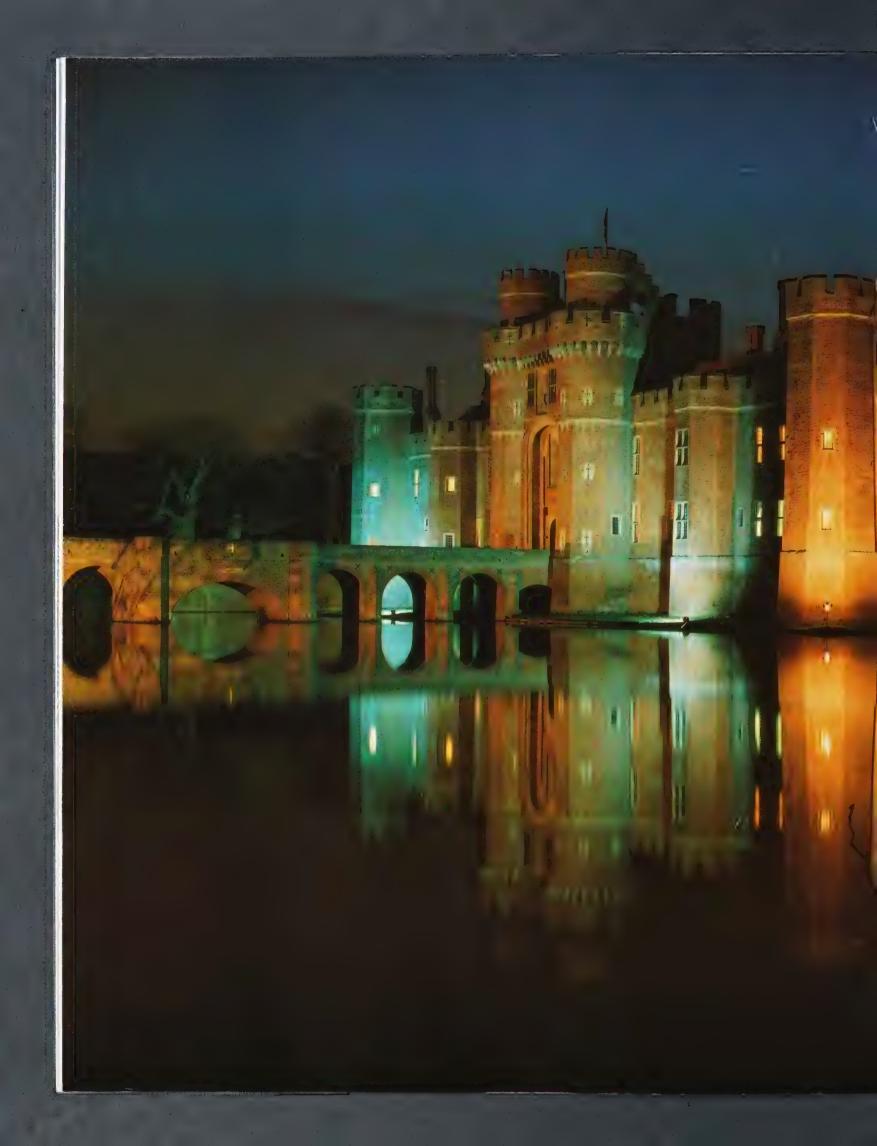

#### A brief history of the Castle

Herstmonceux Castle dates back to the 1440's and is one of England's best known and architecturally significant buildings.

During the 19th Century the Castle was abandoned and neglected, but in 1911 under new ownership restoration work began, which was completed in the mid 1930's.

Herstmonceux was the home of the Royal Greenwich Observatory from 1946 until two years ago and has been maintained to a high standard. The current accommodation includes 140 serviced rooms on three floors with cellars all arranged around a magnificent central courtyard and totals over 48,000 square feet.