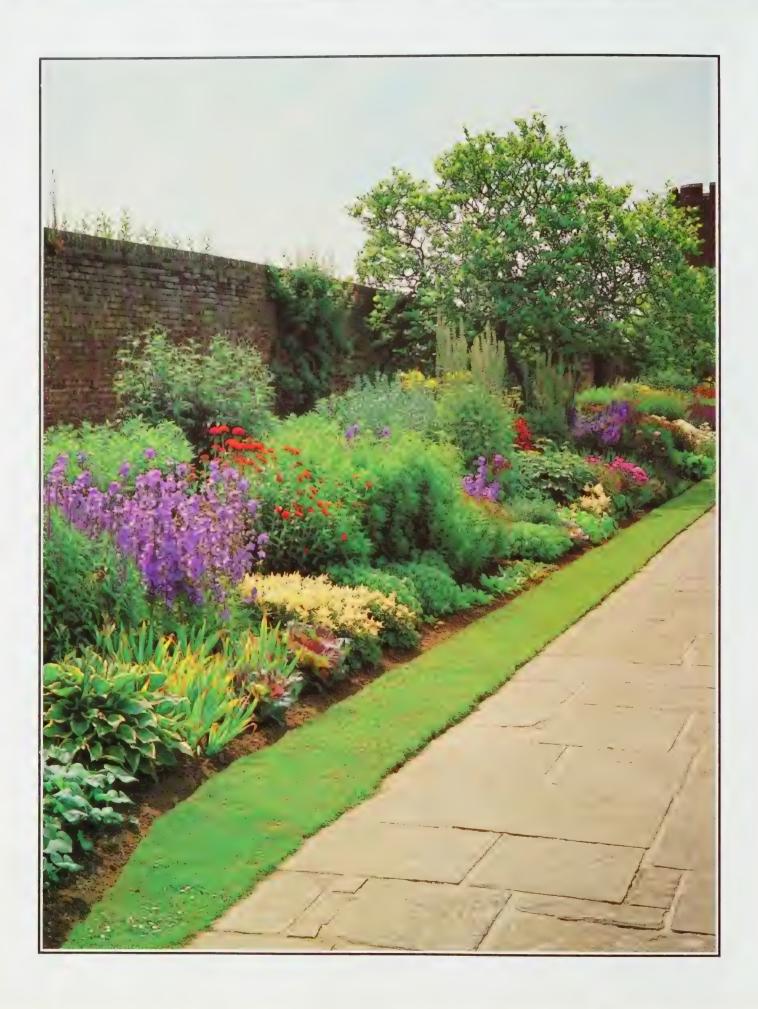

#### The Gardens and Park

To the north of the Castle is the magnificent walled garden. The tranquility of the garden, which is laid out on two levels, is enhanced by mature yew hedges, flagged pathways, and herbaceous beds and rose gardens. Beyond the walled garden is a swimming pool, tennis court and secret garden.