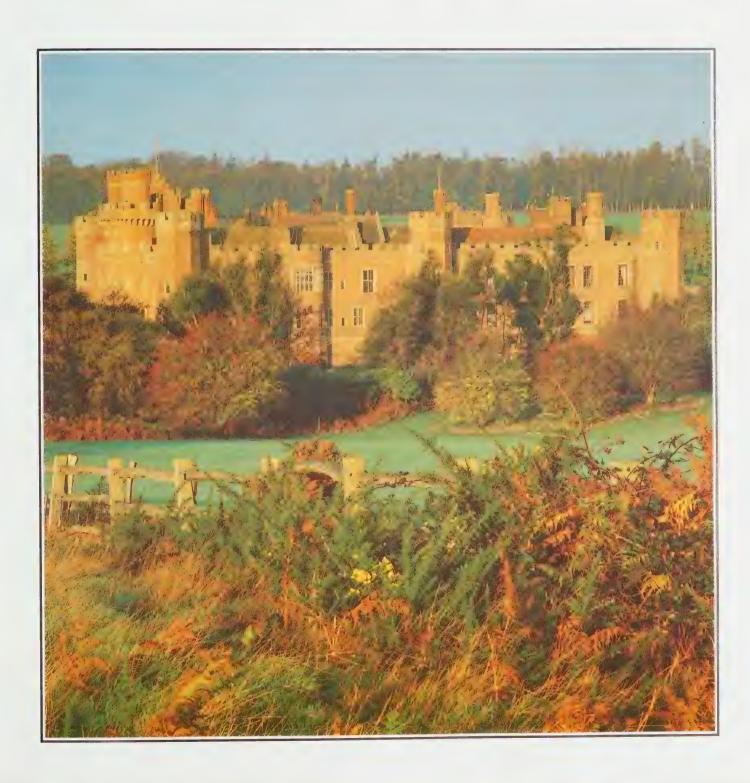

#### A brief history of the Castle

Herstmonceux Castle dates back to the 1440's and is one of England's best known and architecturally significant buildings.

During the 19th Century the Castle was abandoned and neglected, but in 1911 under new ownership restoration work began, which was completed in the mid 1930's.

Herstmonceux was the home of the Royal Greenwich Observatory from 1946 until two years ago and has been maintained to a high standard. The current accommodation includes 140 serviced rooms on three floors with cellars all arranged around a magnificent central courtyard and totals over 48,000 square feet.

The Castle is approached through beautiful parkland with a backdrop of mature woodland and creates a dramatic and imposing impression as it breaks into view, set in a gently sloping basin surrounded by a large moat.