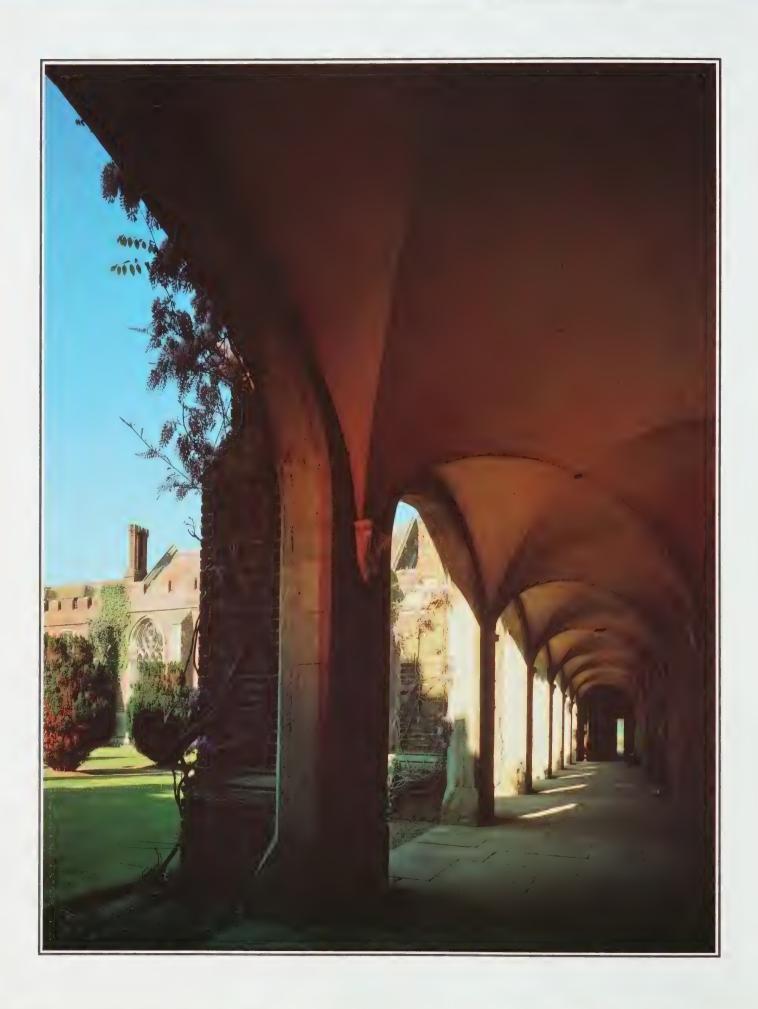

Herstmonceux was the home of the Royal Greenwich Observatory from 1946 until two years ago and has been maintained to a high standard. The current accommodation includes 140 serviced rooms on three floors with cellars all arranged around a magnificent central courtyard and totals over 48,000 square feet.

#### The Gardens and Park

To the north of the Castle is the magnificent walled garden. The tranquility of the garden, which is laid out on two levels, is enhanced by mature yew hedges, flagged pathways, and herbaceous beds and rose gardens. Beyond the walled garden is a swimming pool, tennis court and secret garden.