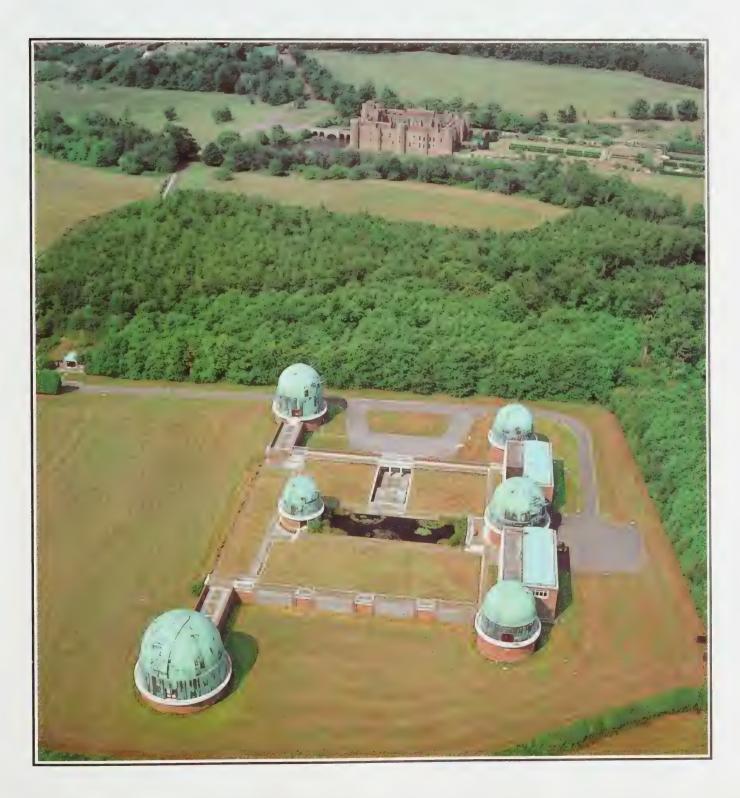

# The Equatorial Group & the Isaac Newton Building

Constructed in 1955 by the Royal Greenwich Observatory to house the telescopes which were transferred from Greenwich, they consist of 6 telescope housings, an office block, laboratories and exhibition areas. Some of the telescopes are still in working order, although used infrequently. Located to the south and partly screened by woodland is the Sir Isaac Newton Telescope Building, which is now empty.