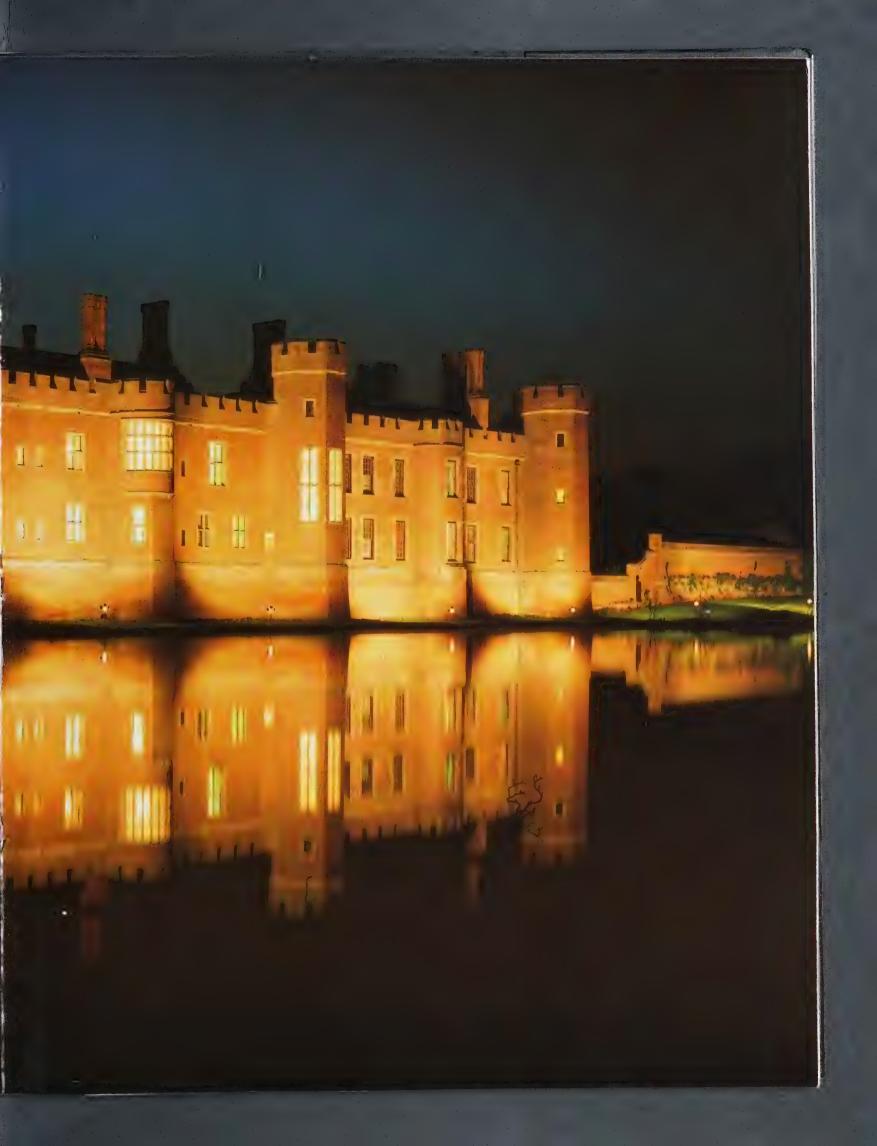

#### A brief history of the Castle

Herstmonceux Castle dates back to the 1440's and is one of England's best known and architecturally significant buildings.

During the 19th Century the Castle was abandoned and neglected, but in 1911 under new ownership restoration work began, which was completed in the mid 1930's.

Herstmonceux was the home of the Royal Greenwich Observatory from 1946 until two years ago and has been maintained to a high standard. The current accommodation includes 140 serviced rooms on three floors with cellars all arranged around a magnificent central courtyard and totals over 48,000 square feet.