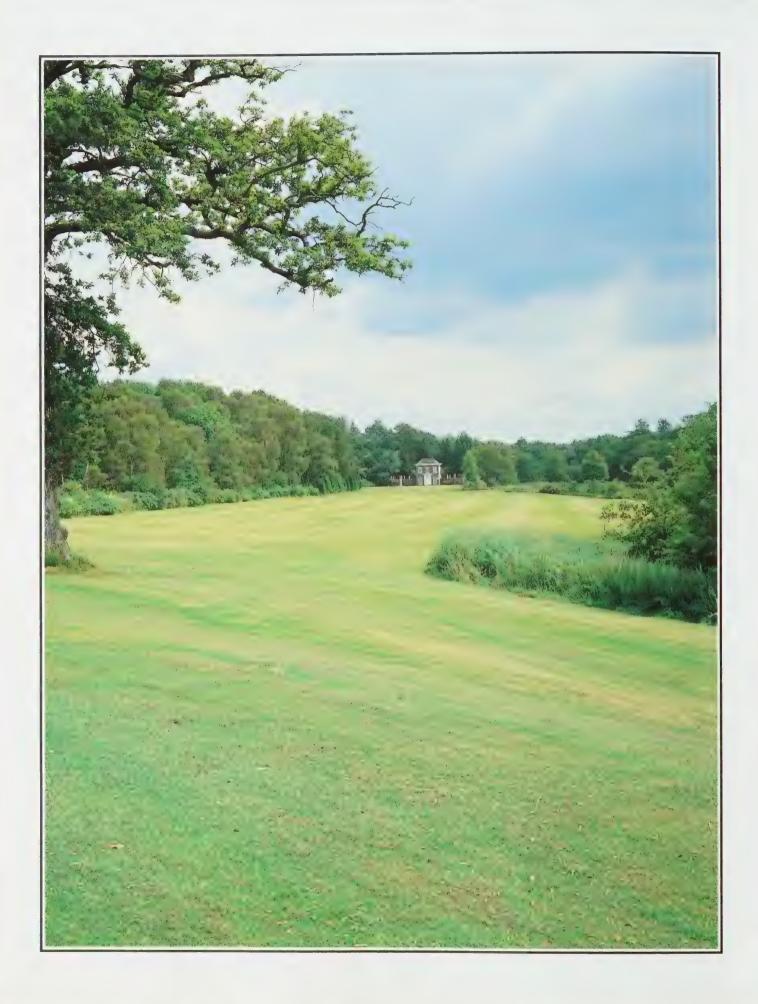

The Castle is approached through beautiful parkland with a backdrop of mature woodland and creates a dramatic and imposing impression as it breaks into view, set in a gently sloping basin surrounded by a large moat.

The Castle is situated in a beautiful medieval park, and beyond by mature woodland and rhododendrons. Within the park is a delightful Georgian style folly and two small ornamental lakes.