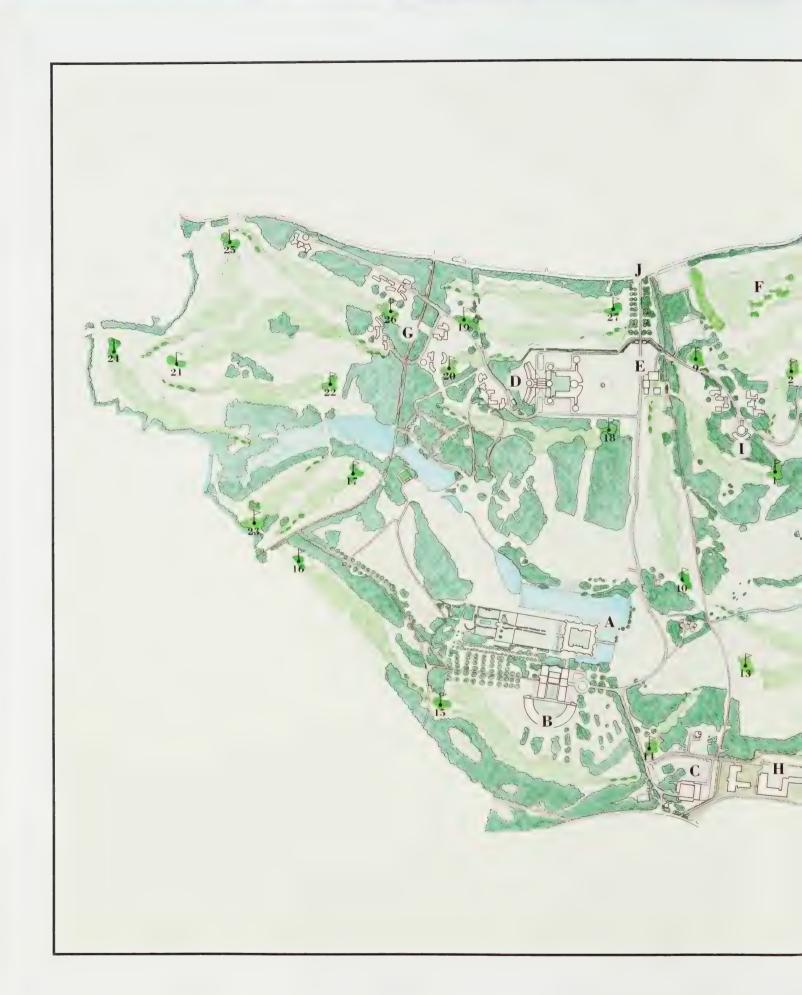

Herstmonceux Castle comprising about 48,000 sq.ft. gross, incorporating 140 rooms on 3 floors; beautiful walled garden; folly and grounds. Four cottages and ancillary buildings.

The Equatorial Group of Telescope Buildings.

The Isaac Newton Building,
Office and Laboratory Complex and Works Compound,
in total over 100,000 sq.ft. gross.

An opportunity to create the finest international hotel, golf and leisure development in the south of England, incorporating:

150 bedroom 5 star Hotel
27 hole Golf Course facility
60 Corporate Lodges
60 bedroom Conference/Educational Facility
Further Commercial and Leisure Opportunities

# The Equatorial Group & the Isaac Newton Building

Constructed in 1955 by the Royal Greenwich Observatory to house the telescopes which were transferred from Greenwich, they consist of 6 telescope housings, an office block, laboratories and exhibition areas. Some of the telescopes are still in working order, although used infrequently. Located to the south and partly screened by woodland is the Sir Isaac Newton Telescope Building, which is now empty.

# The Cottages

There are four cottages on the estate all with vacant possession and located adjacent to the Castle and by the West Entrance gate.

## The West Buildings

There is an excellent office and laboratory complex comprising approximately 67,640 square feet of net internal floor area, largely built between 1960-80. There are two large car parks and a works department complex.

#### Development Opportunities

During the last two years the owners, in conjunction with a team of highly respected experts, have prepared a comprehensive development scheme which has received the support in principle of the Local Planning Authority and English Heritage. This includes creating a 150 bedroom 5 star hotel, including a new extension of 120 rooms, a 27 hole golf course, 60 corporate lodges and exciting leisure and commercial uses for the Equatorial Group of Telescope Buildings and the Isaac Newton Building.