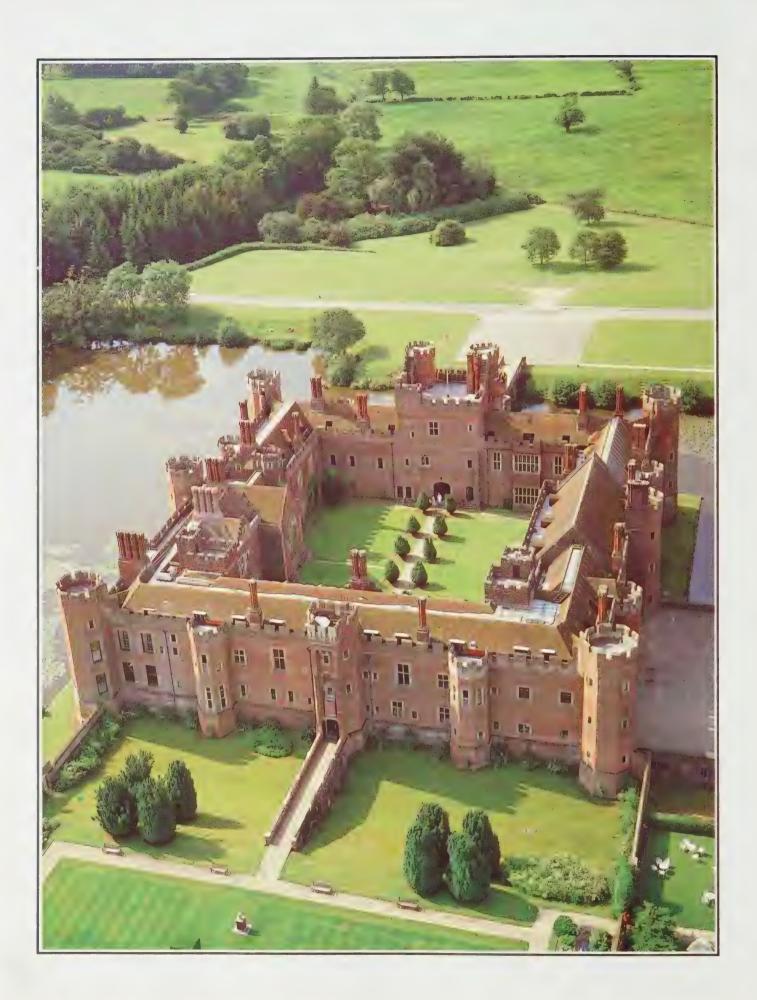

# Herstmonceux Castle England

#### A ROMANTIC 15th CENTURY MOATED CASTLE SET IN A MOST BEAUTIFUL ESTATE, SUITABLE FOR PRIVATE, LEISURE OR COMMERCIAL USE

London 65 miles, Gatwick Airport 35 miles, Channel Tunnel 45 miles  $$\operatorname{M}25$  30 miles

Herstmonceux Castle comprising about 48,000 sq.ft. gross, incorporating 140 rooms on 3 floors; beautiful walled garden; folly and grounds. Four cottages and ancillary buildings.

The Equatorial Group of Telescope Buildings.

#### A brief history of the Castle

Herstmonceux Castle dates back to the 1440's and is one of England's best known and architecturally significant buildings.

During the 19th Century the Castle was abandoned and neglected, but in 1911 under new ownership restoration work began, which was completed in the mid 1930's.

Herstmonceux was the home of the Royal Greenwich Observatory from 1946 until two years ago and has been maintained to a high standard. The current accommodation includes 140 serviced rooms on three floors with cellars all arranged around a magnificent central courtyard and totals over 48,000 square feet.

The Castle is approached through beautiful parkland with a backdrop of mature woodland and creates a dramatic and imposing impression as it breaks into view, set in a gently sloping basin surrounded by a large moat.