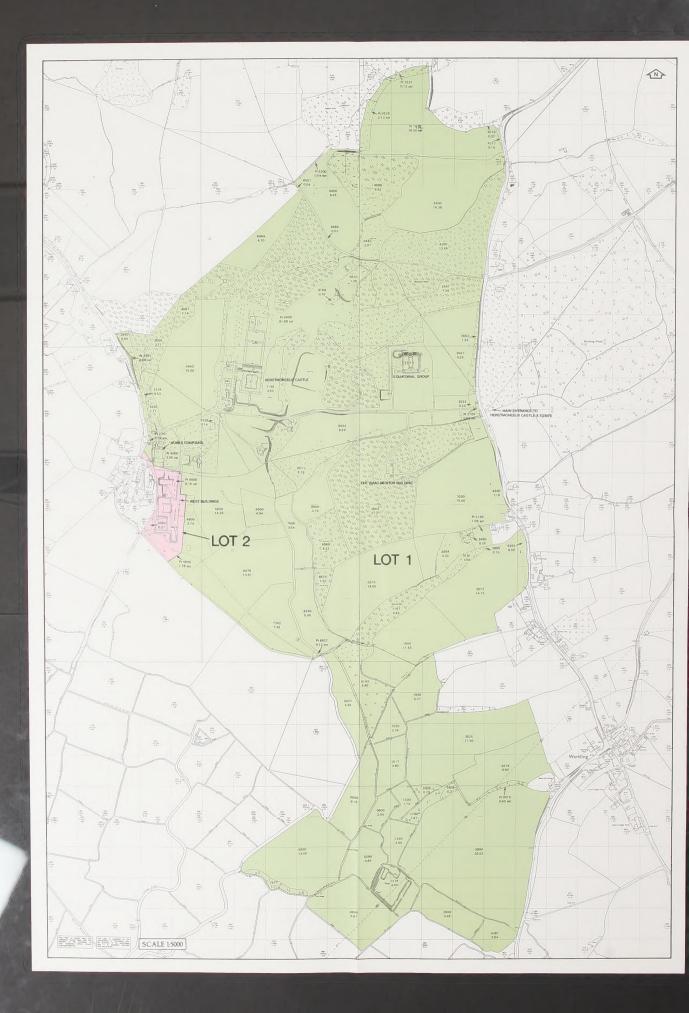

#### **ABOUT 531 ACRES**

For Sale by Private Treaty as a whole or in two lots with Vacant Possession

Sotheby's International Realty 34/35 New Bond Street, LONDON W1A 2AA Tel. 071 408 5196

New York: (010 1212) 6064117

Herstmonceux Castle comprising about 48,000 sq.ft. gross, incorporating 140 rooms on 3 floors; beautiful walled garden; folly and grounds. Four cottages and ancillary buildings.

The Equatorial Group of Telescope Buildings.

The Isaac Newton Building,
Office and Laboratory Complex and Works Compound,
in total over 100,000 sq.ft. gross.

An opportunity to create the finest international hotel, golf and leisure development in the south of England, incorporating: