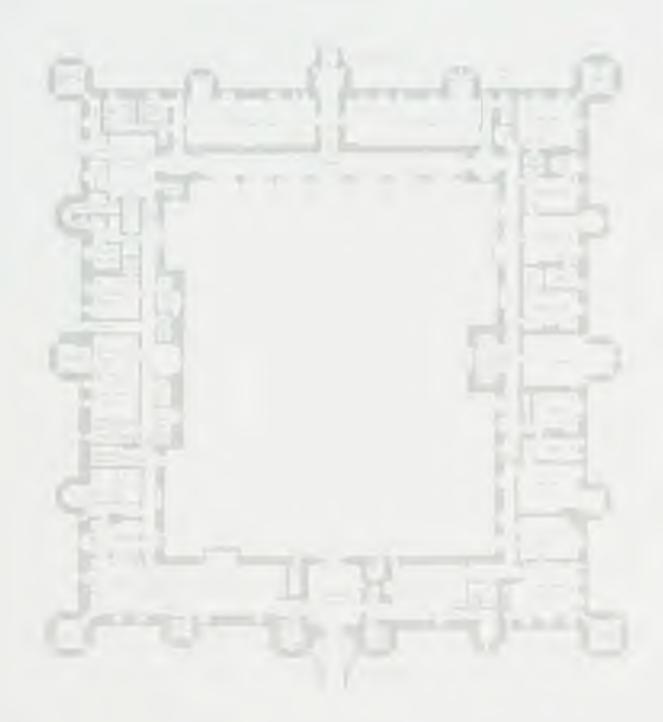

Herstmonceux Castle comprising about 48,000 sq.ft. gross, incorporating 140 rooms on 3 floors; beautiful walled garden; folly and grounds. Four cottages and ancillary buildings.

The Equatorial Group of Telescope Buildings.

Herstmonceux was the home of the Royal Greenwich Observatory from 1946 until two years ago and has been maintained to a high standard. The current accommodation includes 140 serviced rooms on three floors with cellars all arranged around a magnificent central courtyard and totals over 48,000 square feet.

The Castle is approached through beautiful parkland with a backdrop of mature woodland and creates a dramatic and imposing impression as it breaks into view, set in a gently sloping basin surrounded by a large moat.