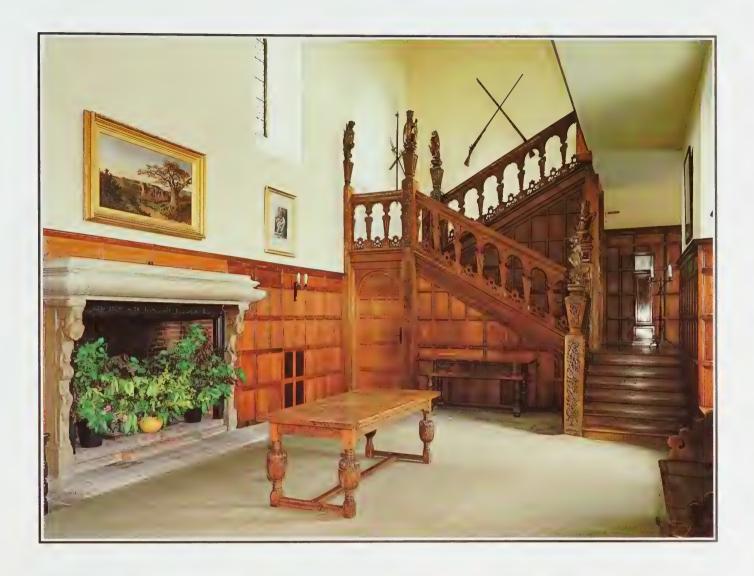

#### A brief history of the Castle

Herstmonceux Castle dates back to the 1440's and is one of England's best known and architecturally significant buildings.

During the 19th Century the Castle was abandoned and neglected, but in 1911 under new ownership restoration work began, which was completed in the mid 1930's.

Herstmonceux was the home of the Royal Greenwich Observatory from 1946 until two years ago and has been maintained to a high standard. The current accommodation includes 140 serviced rooms on three floors with cellars all arranged around a magnificent central courtyard and totals over 48,000 square feet.