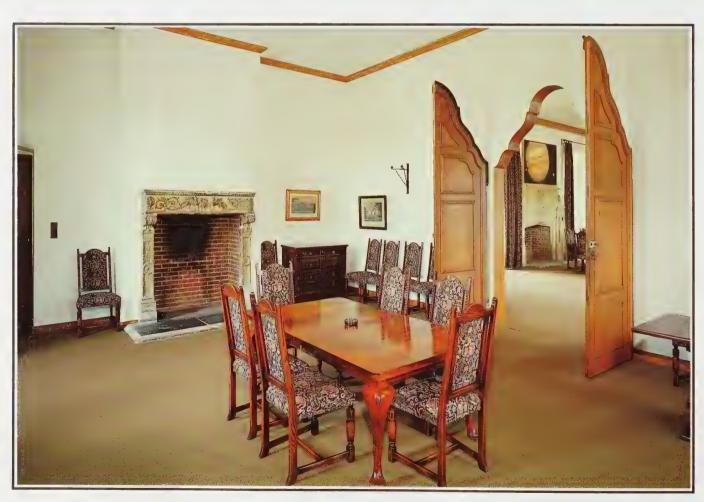

Herstmonceux was the home of the Royal Greenwich Observatory from 1946 until two years ago and has been maintained to a high standard. The current accommodation includes 140 serviced rooms on three floors with cellars all arranged around a magnificent central courtyard and totals over 48,000 square feet.