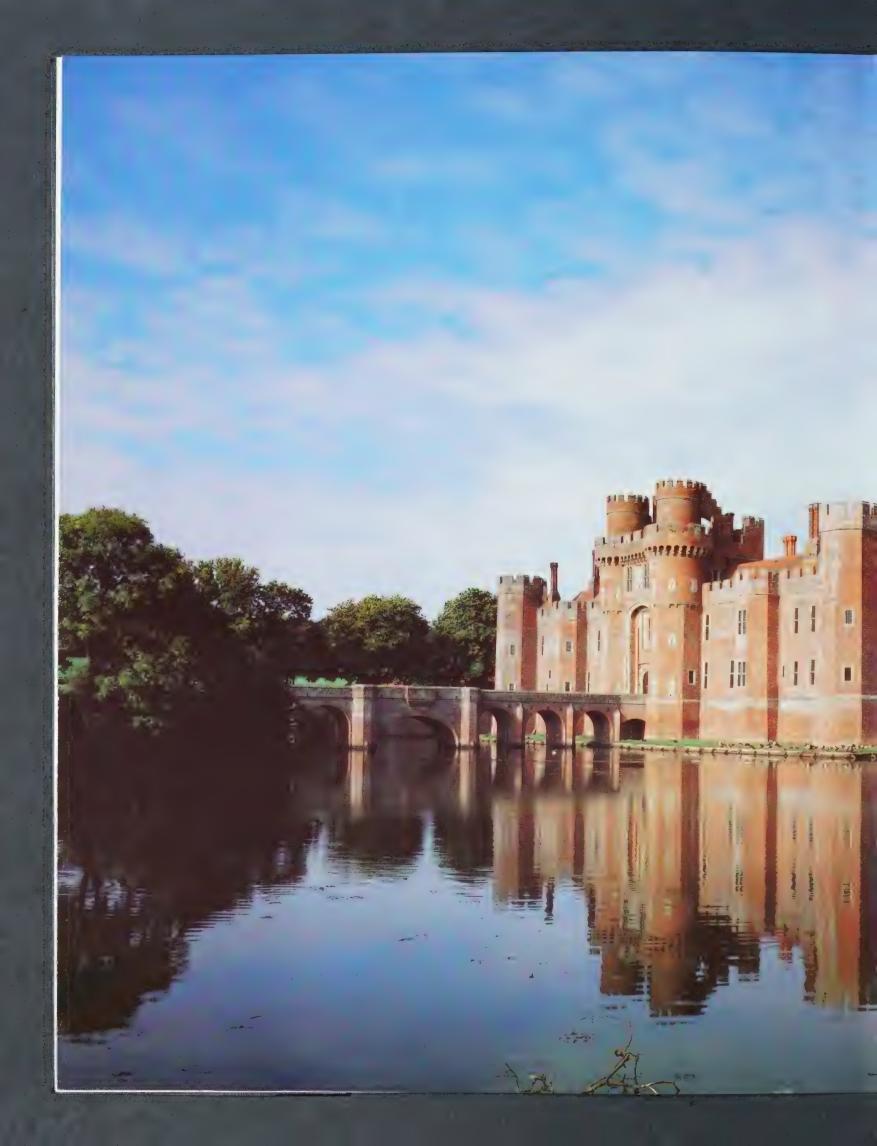

The Castle is approached through beautiful parkland with a backdrop of mature woodland and creates a dramatic and imposing impression as it breaks into view, set in a gently sloping basin surrounded by a large moat.

The Castle is situated in a beautiful medieval park, and beyond by mature woodland and rhododendrons. Within the park is a delightful Georgian style folly and two small ornamental lakes.