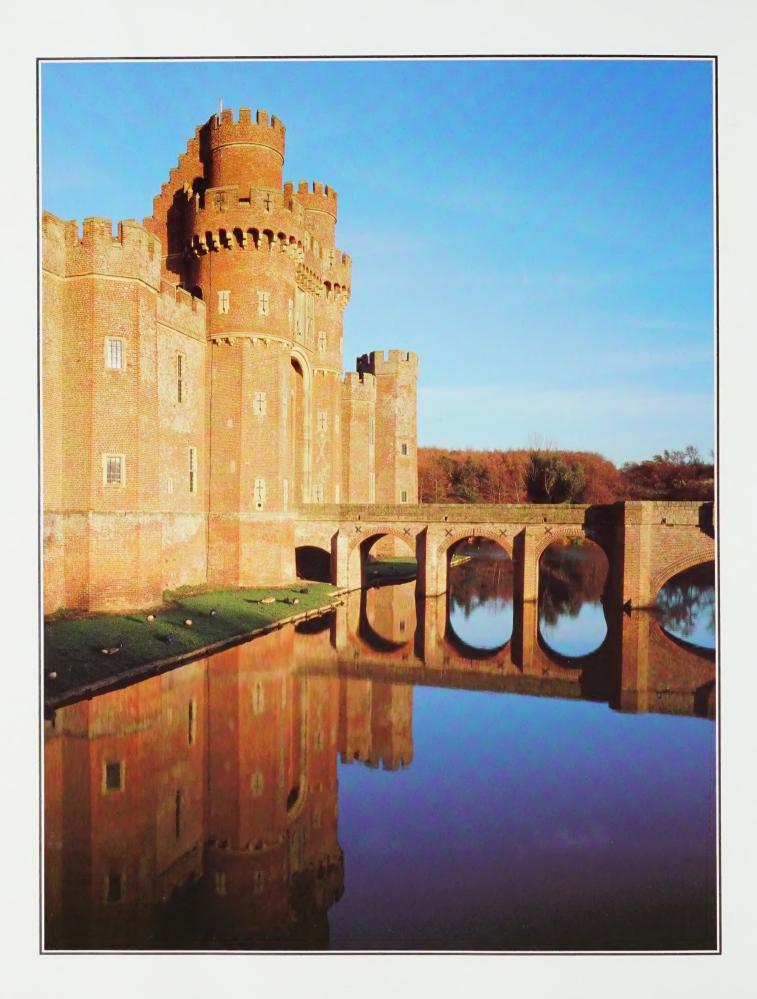

#### A brief history of the Castle

Herstmonceux Castle dates back to the 1440's and is one of England's best known and architecturally significant buildings.

During the 19th Century the Castle was abandoned and neglected, but in 1911 under new ownership restoration work began, which was completed in the mid 1930's.

'The completed restoration of Herstmonceux Castle is at once a romance and an achievement of real national importance. If it began by depriving the public of an exquisitely picturesque ruin, where forests of ivy ramped over crumbling rosy brick towers, it has ended by adding to our land's heritage a spectacle that for sheer breathtaking glamour is not to be surpassed in Europe'. Country Life 1935.

Herstmonceux was the home of the Royal Greenwich Observatory from 1946 until two years ago and has been maintained to a high standard. The current accommodation includes 140 serviced rooms on three floors with cellars all arranged around a magnificent central courtyard and totals over 48,000 square feet.