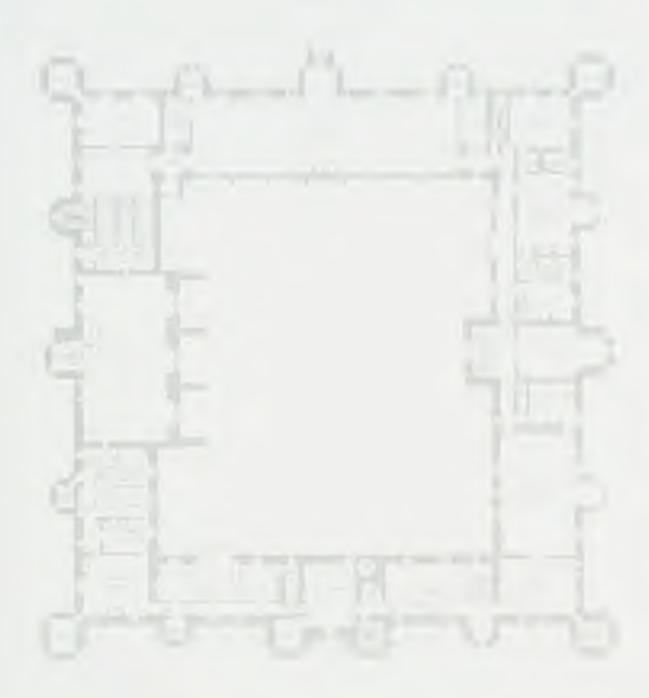

Herstmonceux Castle comprising about 48,000 sq.ft. gross, incorporating 140 rooms on 3 floors; beautiful walled garden; folly and grounds. Four cottages and ancillary buildings.

The Equatorial Group of Telescope Buildings.

Herstmonceux was the home of the Royal Greenwich Observatory from 1946 until two years ago and has been maintained to a high standard. The current accommodation includes 140 serviced rooms on three floors with cellars all arranged around a magnificent central courtyard and totals over 48,000 square feet.

The Castle is approached through beautiful parkland with a backdrop of mature woodland and creates a dramatic and imposing impression as it breaks into view, set in a gently sloping basin surrounded by a large moat.