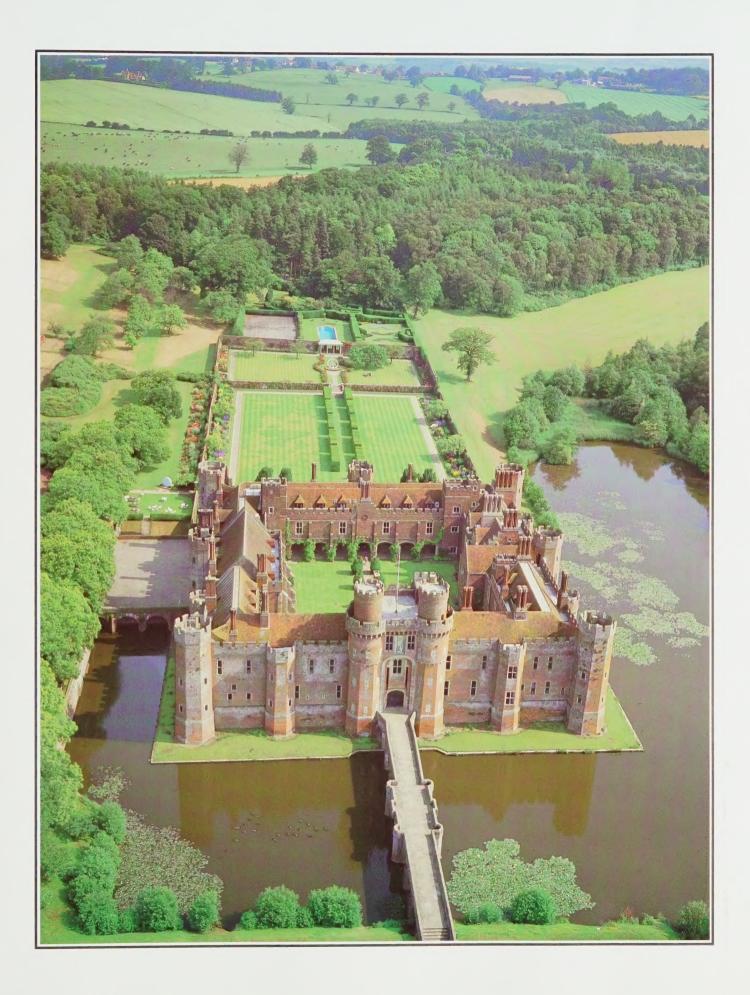

# Herstmonceux Castle England

### The Herstmonceux Castle Estate Sussex, England

#### A ROMANTIC 15th CENTURY MOATED CASTLE SET IN A MOST BEAUTIFUL ESTATE, SUITABLE FOR PRIVATE, LEISURE OR COMMERCIAL USE

London 65 miles, Gatwick Airport 35 miles, Channel Tunnel 45 miles  $$\operatorname{M}25$  30 miles

The Castle is approached through beautiful parkland with a backdrop of mature woodland and creates a dramatic and imposing impression as it breaks into view, set in a gently sloping basin surrounded by a large moat.