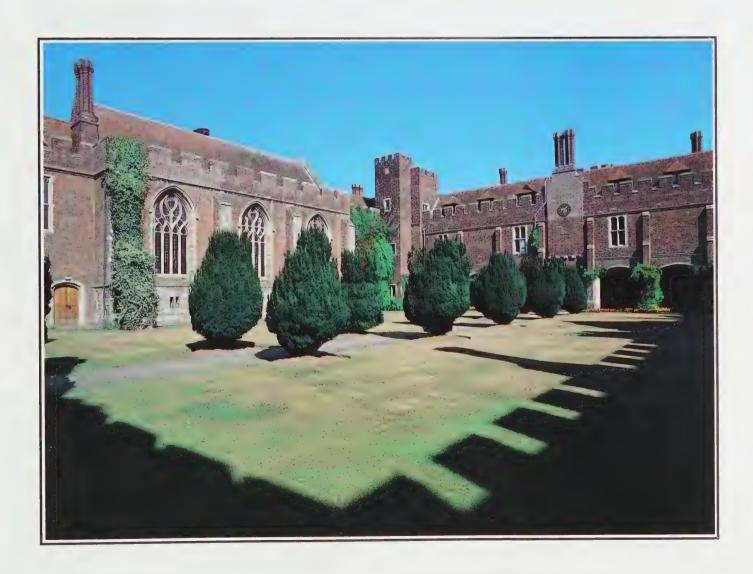

Herstmonceux was the home of the Royal Greenwich Observatory from 1946 until two years ago and has been maintained to a high standard. The current accommodation includes 140 serviced rooms on three floors with cellars all arranged around a magnificent central courtyard and totals over 48,000 square feet.

#### The Gardens and Park

To the north of the Castle is the magnificent walled garden. The tranquility of the garden, which is laid out on two levels, is enhanced by mature yew hedges, flagged pathways, and herbaceous beds and rose gardens. Beyond the walled garden is a swimming pool, tennis court and secret garden.