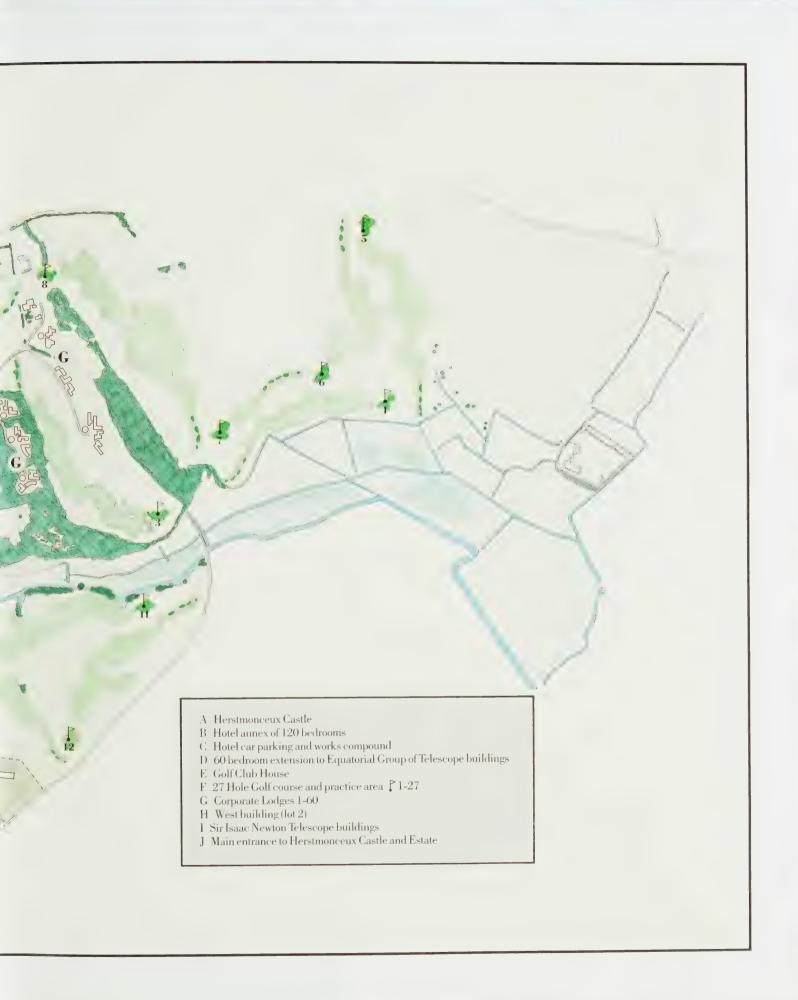

Herstmonceux Castle comprising about 48,000 sq.ft. gross, incorporating 140 rooms on 3 floors; beautiful walled garden; folly and grounds. Four cottages and ancillary buildings.

The Equatorial Group of Telescope Buildings.

The Isaac Newton Building,
Office and Laboratory Complex and Works Compound,
in total over 100,000 sq.ft. gross.

An opportunity to create the finest international hotel, golf and leisure development in the south of England, incorporating:

150 bedroom 5 star Hotel
27 hole Golf Course facility
60 Corporate Lodges
60 bedroom Conference/Educational Facility
Further Commercial and Leisure Opportunities

# The Equatorial Group & the Isaac Newton Building

Constructed in 1955 by the Royal Greenwich Observatory to house the telescopes which were transferred from Greenwich, they consist of 6 telescope housings, an office block, laboratories and exhibition areas. Some of the telescopes are still in working order, although used infrequently. Located to the south and partly screened by woodland is the Sir Isaac Newton Telescope Building, which is now empty.

# The Cottages

There are four cottages on the estate all with vacant possession and located adjacent to the Castle and by the West Entrance gate.

## The West Buildings

There is an excellent office and laboratory complex comprising approximately 67,640 square feet of net internal floor area, largely built between 1960-80. There are two large car parks and a works department complex.

#### Development Opportunities

During the last two years the owners, in conjunction with a team of highly respected experts, have prepared a comprehensive development scheme which has received the support in principle of the Local Planning Authority and English Heritage. This includes creating a 150 bedroom 5 star hotel, including a new extension of 120 rooms, a 27 hole golf course, 60 corporate lodges and exciting leisure and commercial uses for the Equatorial Group of Telescope Buildings and the Isaac Newton Building.