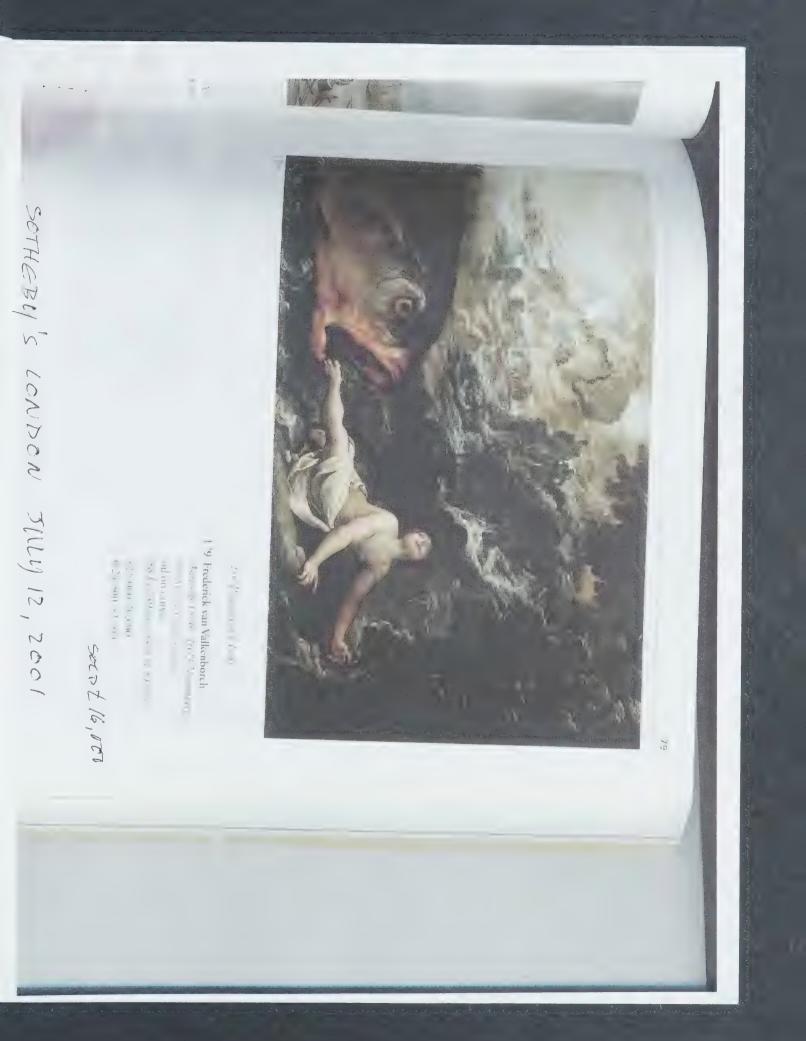

eppe Cesari dit le Cavalier d'Arpin, Comme l'indique Maneu « la strada del cavaher Giuseppe [...] con l'intelligenza del nat pirito proprio «, a tel point que « molte delle sue opere non si reco da quelle dell maestro » ". De cette époque, l'auteur romain mention quelques tableaux dont un *Christ au mont des aliviers*, un *Ma*. *Cédle* et des œuvres de petit format dont aucune n'est conservée d jours. On retrouve la trace de l'artiste vers 1605-1607 à Turin où il veta blit et répond à des commandes prestigieuses, entre au platonds et de fêtes. De nombreuses peintures de sa main figurent d l'inventaire des collections ducales et Charles 1 (1) juillet 1623 une pension annuelle de 240 ducats (1) (nisqu'en 1635, date à faquelle son nom disparait



location UNENOUN!

<sup>5.1 0 265</sup> m









- constant 2004 "other, will shift be even in terror file. Fire, Fire, et the effect

http://search.sothebys.com/jsps/live/lot/LotDetail.jsp?sale\_number=L01122&live\_... 3/31/2004



| 8283                                                                                                                                                                  |                                                                                                                        |                                                                                                                                                                                                                            | Contributio