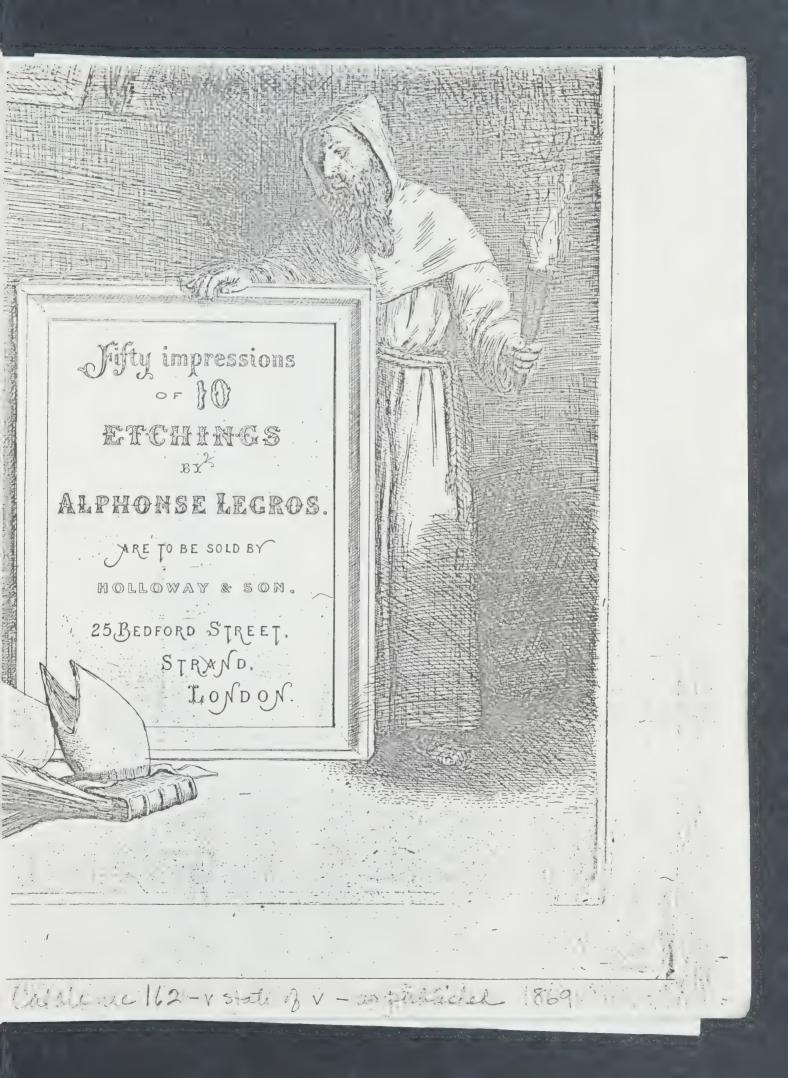

lio, May, 1877, Portrait of Jules Dalou

#106 iv/v: published state, Holloway Set, 1869, Landscape
with Boat

#162 v/v: published state of Frontispiece, Holloway Set, 1869

#229 vi/vi: Corner of a wood, 1880-82

#313: Tower with pigeons, only state, drypoint

I am enclosing the duplicate copies of the Xeroxes with specific notations on each one for your information.

I am very pleased that we will be able to add these prints to our collection. I am also happy to learn that you and John Varriano



Dr. Alfred Bader August 16, 1978 Page 2

3

are making arrangements for an exhibition of some paintings from your collection.

I look forward to hearing further from you about the Legros etchings. Thank you so much for thinking of us.

Sincerely yours,

Jean C. Harris Interim Director

JCH:mr





















----

104 Mon 213. Then and pugcous - only 21 mi







## Manheim Galleries



403-409 ROYAL STREET · NEW ORLEANS, LA., 70130 · TELEPHONE (504) 568-1901

October 28, 1977

TO WHOM IT MAY CONCERN:

This is to certify that the following painting is described below with the present day value:

"Portrait of Louis XV", oil on canvas -

\$28,000.00

 $48\frac{1}{2}$ " x 37" (123 $\frac{1}{4}$  x 94 $\frac{1}{4}$  CM)

JEAN BAPTISTE VAN LOO (AIX 1684-1745)

Jean Baptiste Van Loo and his brother Carle Van Loo were grandsons of the Dutch painter Jacob Van Loo (1614-1670), who moved to Paris in 1662.

Jean Baptiste was a painter of history and portraits; born on January 11, 1684 in Aix, where he died on September 19, 1745. He has painted many portraits of Louis XV, which are in th