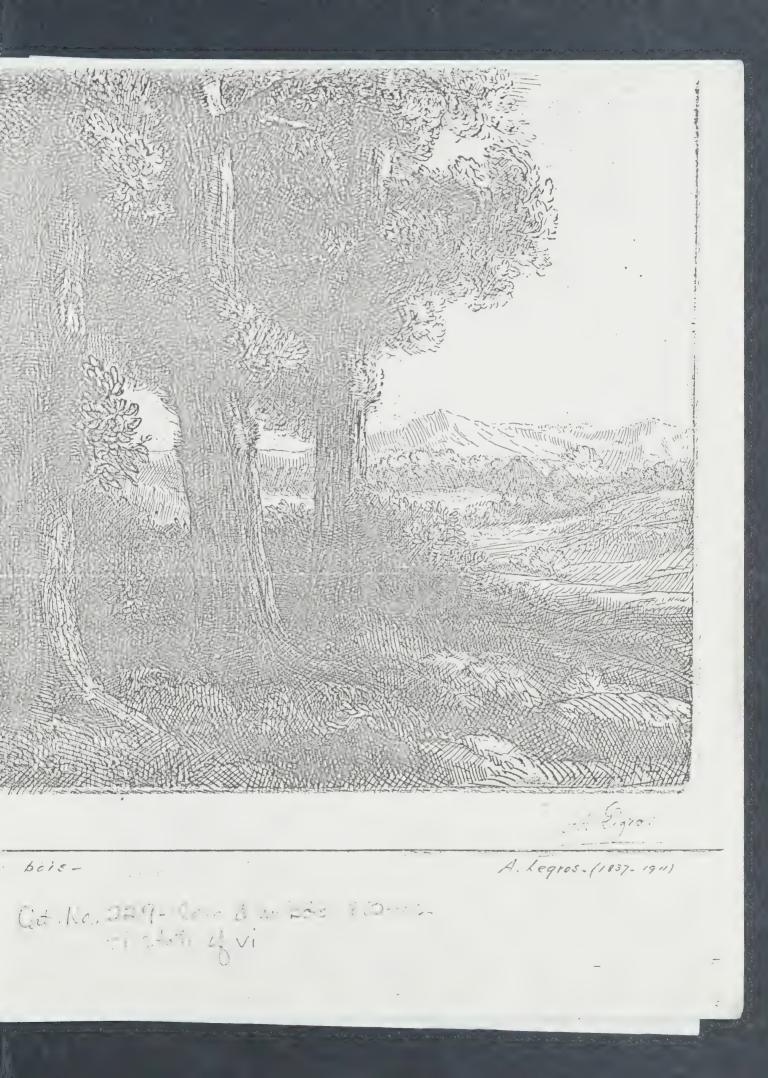

olloway Set, 1869, Landscape
with Boat

#162 v/v: published state of Frontispiece, Holloway Set, 1869

#229 vi/vi: Corner of a wood, 1880-82

#313: Tower with pigeons, only state, drypoint

I am enclosing the duplicate copies of the Xeroxes with specific notations on each one for your information.

I am very pleased that we will be able to add these prints to our collection. I am also happy to learn that you and John Varriano



Dr. Alfred Bader August 16, 1978 Page 2

3

are making arrangements for an exhibition of some paintings from your collection.

I look forward to hearing further from you about the Legros etchings. Thank you so much for thinking of us.

Sincerely yours,

Jean C. Harris Interim Director

JCH:mr





















----

104 Mon 213. Then and pugcous - only 21 mi







## Manheim Galleries



403-409 ROYAL STREET · NEW ORLEANS, LA., 70130 · TELEPHONE (504) 568-1901

October 28, 1977

TO WHOM IT MAY CONCERN:

This is to certify that the following painting is described below with the present day value:

"Portrait of Louis XV", oil on canvas -

\$28,000.00

 $48\frac{1}{2}$ " x 37" (123 $\frac{1}{4}$  x 94 $\frac{1}{4}$  CM)

JEAN BAPTISTE VAN LOO (AIX 1684-1745)

Jean Baptiste Van Loo and his brother Carle Van Loo were grandsons of the Dutch painter Jacob Van Loo (1614-1670), who moved to Paris in 1662.

Jean Baptiste was a painter of history and portraits; born on January 11, 1684 in Aix, where he died on September 19, 1745. He has painted many portraits of Louis XV, which are in the following museums: Amiens, Arras, Darmstadt, Dresden, Nancy (2), Nic