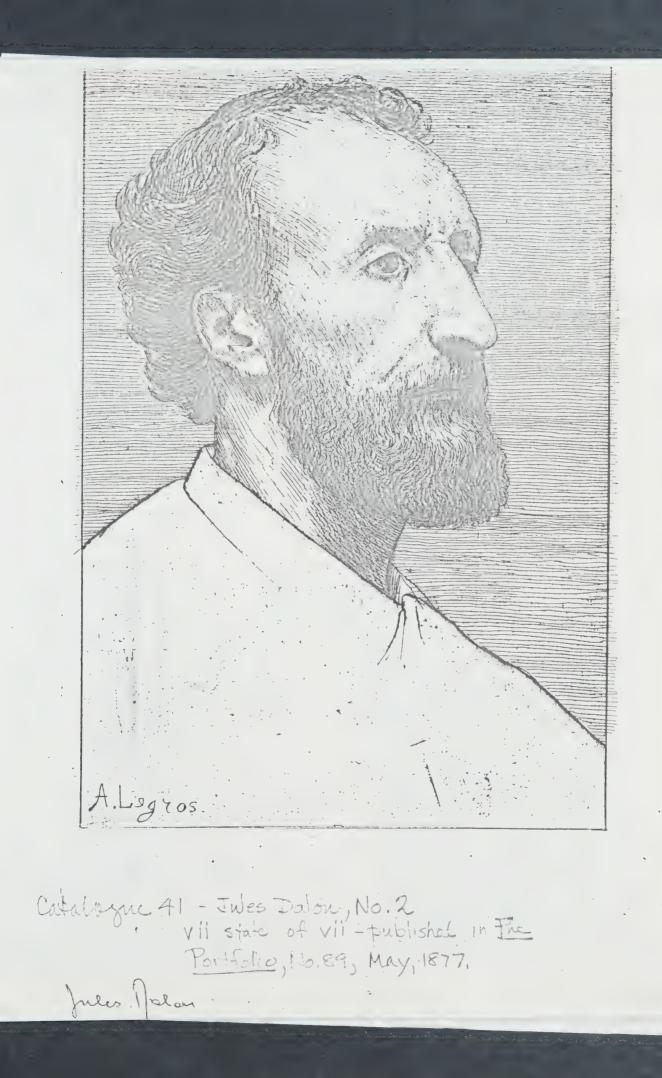

, 1877, Portrait of Jules Dalou

#106 iv/v: published state, Holloway Set, 1869, Landscape
with Boat

#162 v/v: published state of Frontispiece, Holloway Set, 1869

#229 vi/vi: Corner of a wood, 1880-82

#313: Tower with pigeons, only state, drypoint

I am enclosing the duplicate copies of the Xeroxes with specific notations on each one for your information.

I am very pleased that we will be able to add these prints to our collection. I am also happy to learn that you and John Varriano



Dr. Alfred Bader August 16, 1978 Page 2

3

are making arrangements for an exhibition of some paintings from your collection.

I look forward to hearing further from you about the Legros etchings. Thank you so much for thinking of us.

Sincerely yours,

Jean C. Harris Interim Director

JCH:mr





















----

104 Mon 213. Then and pugcous - only 21 mi







## Manheim Galleries



403-409 ROYAL STREET · NEW ORLEANS, LA., 70130 · TELEPHONE (504) 568-1901

October 28, 1977

TO WHOM IT MAY CONCERN:

This is to certify that the following painting is described below with the present day value:

"Portrait of Louis XV", oil on canvas -

\$28,000.00

 $48\frac{1}{2}$ " x 37" (123 $\frac{1}{4}$  x 94 $\frac{1}{4}$  CM)

JEAN BAPTISTE VAN LOO (AIX 1684-1745)

Jean Baptiste Van Loo and his brother Carle Van Loo were grandsons of the Dutch painter Jacob Van Loo (1614-1670), who moved to Paris in 1662.

Jean Baptiste was a painter of history and portraits; born on January 11, 1684 in Aix, where he died on September 19, 1745. He has painted many portraits of Louis XV, which are in the follow