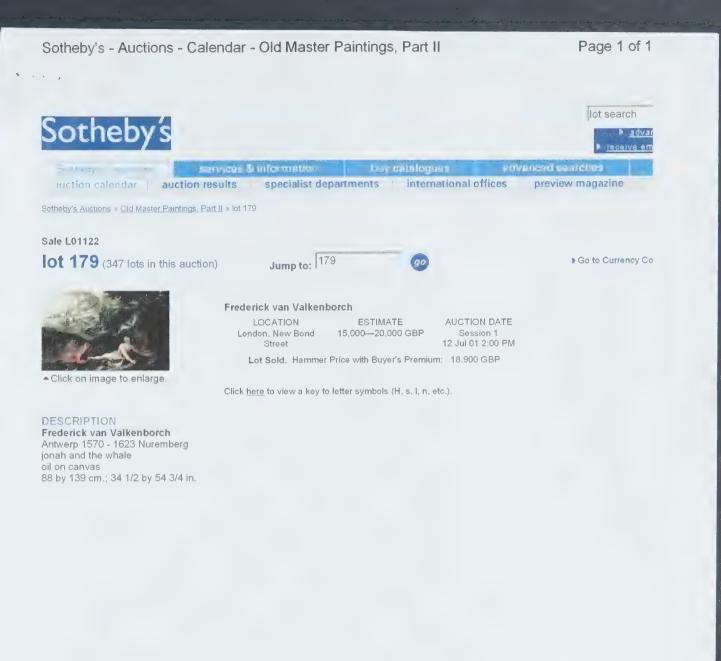

Cesari dit le Cavalier d'Arpin, Comme l'indique Maneu « la strada del cavaher Giuseppe [...] con l'intelligenza del nat pirito proprio «, a tel point que « molte delle sue opere non si reco da quelle dell maestro » ". De cette époque, l'auteur romain mention quelques tableaux dont un *Christ au mont des aliviers*, un *Ma*. *Cédle* et des œuvres de petit format dont aucune n'est conservée d jours. On retrouve la trace de l'artiste vers 1605-1607 à Turin où il veta blit et répond à des commandes prestigieuses, entre au platonds et de fêtes. De nombreuses peintures de sa main figurent d l'inventaire des collections ducales et Charles 1 (1) juillet 1623 une pension annuelle de 240 ducats (1) (nisqu'en 1635, date à faquelle son nom disparait



location UNENOUN!

<sup>5.1 0 265</sup> m









- constant 2004 "other, will shift be even in terror file. Fire, Fire, et the effect

http://search.sothebys.com/jsps/live/lot/LotDetail.jsp?sale\_number=L01122&live\_... 3/31/2004



| 8283                                                                                                                                                                  |                                                                                                                        |                                                                                                                                                                                                                            | Contributio