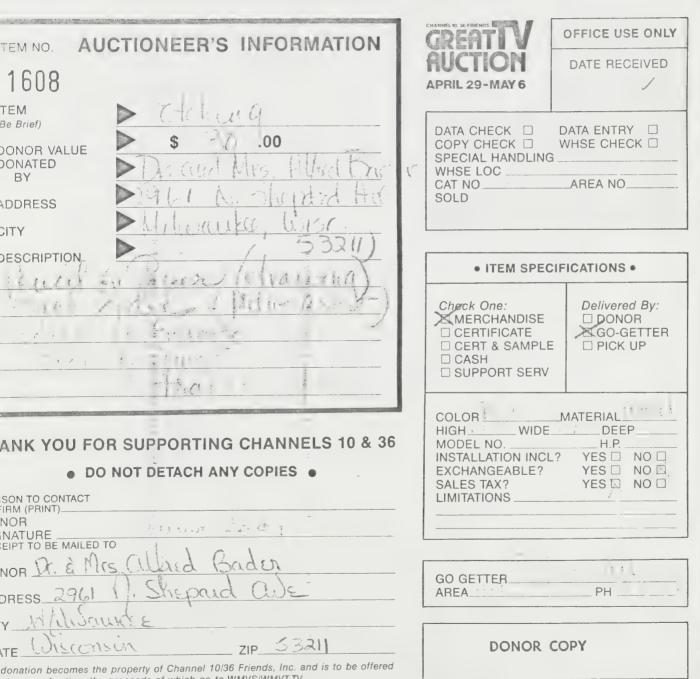

Dr. Alfred Bader 2961 North Shepard Avenue Milwaukee, Wisconsin 53211

(414) 962-5169

February 17, 2005

Mr. Art Langlas, Auction Manager Channel 10/36 Friends, Inc. 700 West State Street Milwaukee, WI 53233-1443

Dear Mr. Langlas,

Hook forward to Mrs. Judy Price picking up quite a few works of art for your next auction this coming Wednesday, February 23<sup>rd</sup>.

Last year I gave a number of works also and, as you will see from the enclosed, these totaled \$8,500 in value. Your receipt, however, was only for \$7,700. Please give Mrs. Price a corrected receipt to bring me for my tax return.