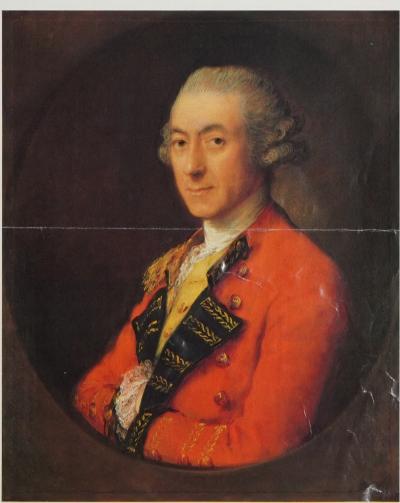

#### London

Friday, 22 April

Thomas Gainsborough, R.A.: Portrait of General Sir John Sebright, Bt., (1725-1794), oil on canvas, 30 by 25 in. (76·2 by 63·5 cm.) Enquiries: Simon Dickinson

#### NATIONAL PORTRAIT GALLERY

LONDON WC2H OHE 01-930 1552

4 December 1981

Dear Mr Devillar,

I am writing to you in reply to your letter of 13 November concerning the painting of Sir John Sebright, of which you enclose a colour snapshot. From the photograph, I would suspect that the portrait is indeed by Gainsborough and, furthermore, that it is identical with the portrait which is reproduced in Ellis Waterhouse's Gainsborough, 1958, plate 79; from the catalogue entry, which is No. 605, you will see that at that time the portrait was still in the possession of the family. I daresay that it may have been sold in the intervening years, and that this is the work which you now possess.