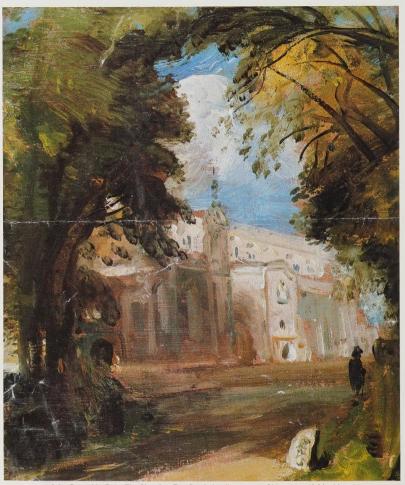

## London

Friday, 22 April

John Constable, R.A.: The Church at East Bergholt, oil on canvas, 7¼ by 6¼ in. (18·8 by 16 cm.)