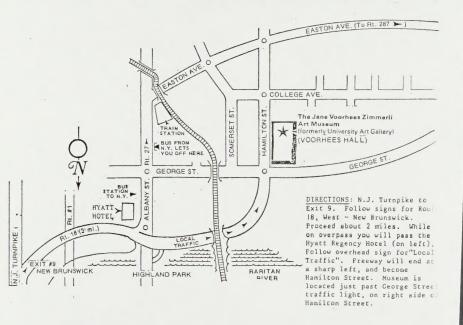

Hamilton Street between George Street and College Avenue New Brunswick, New Jersey

Please note:
Dr. Frims Fox
Horrichter, organizer
of the exhibition, will
give a brief
introduction to the
show at 9:00 p.m.
National Endowment
for the Arts and the
Humanities and
Humanities and
Humanities and
Humanities.

The opening exhibit, "Haarlem: The Seventeenth Century," will follow the dedication ceremony.

Parking available in Lot #16, adjacent to the museum (enter from George Street), and in Lot #1, adjacent to Old Queen's Building (enter at George and Somerset).