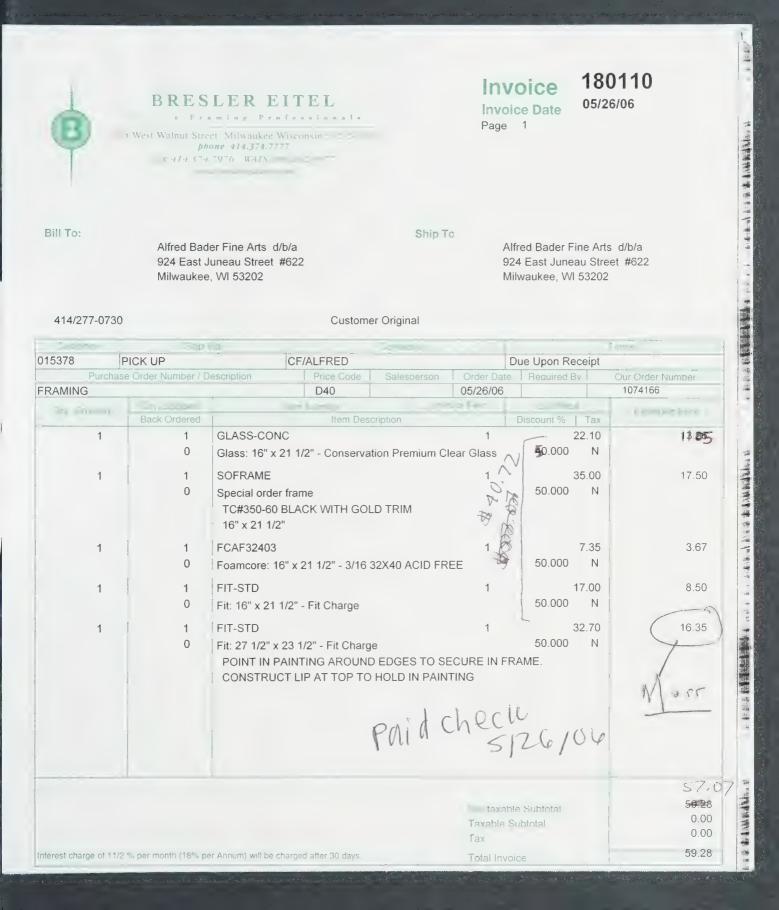

|             | \$45.89 |                            |
| Add liner to dutch frame & fit artwork |             | \$46.95 | 1 163 08 ", tx.<br>H 15504 |
| Rehinge artwork/refit                  |             | \$9.25  | 6-9 YOABFA                 |
| Paper/wire 24x28 framed art            |             | \$8.72  |                            |
| Paper/wire (2)canvas artworks          | \$5.12 each | \$10.24 |                            |

TOTAL = \$229.60 ABFA # 5367

Prist 6/2/00 ch C+-

525 West Waluut Street Milwaukee Wisconsin 53212-3891 414.374.7976 fax breslergallery.com

-414.374.7777 phone 800.242.9977 WATS breslergallerv@ameritezh.net

· Income ve "Remonstrate on these representation

< franciska of the state of the sector.

< Sectionary

CE observature e "Restaurances













2 即頭鼻間一個一個一個的日子, 在天後 山上 5章 書名時間着加, 4



## Sales Order 1074151-A

Order Date 05/23/06

Entered By CLF

一時に

、もち」ここを本を「読品をいて、

小百日年日日

-

Bresler Eitel Framing Gallery 525 W. Walnut Street Milwaukee, WI 53212 U.S.A. Telephone: 414/374-7777 WATS: 800/242-9977 Fax: 414/374-7976

Alfred Bader Fine Arts d/b/a Bill To: 924 East Juneau Street #622 Milwaukee, WI 53202

Ship To: Alfred Bader Fine Arts d/b/a 924 East Juneau Street #622 Milwaukee, WI 53202

414/277-0730

THIS IS A REVISED SALES ORDER

| Customer  | Shij   | p Via  | Price   | Class                                                                             | Terms                     | Purch      | ase Order / De | escription                   | Salesp      | erson | Reference No.          |
|-----------|--------|--------|-----