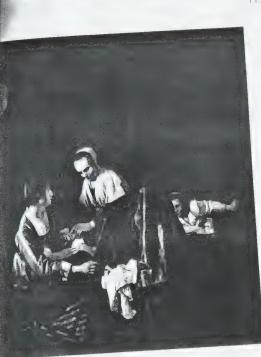

The painting has all the collage-like qualities of a pastiche. This is demonstrated most strikingly by the fact that various parts of the image are represented from five different points of view. The liquid in the doctor's flask is shown from his eye level-- no upper or lower surface is visible. The green tabletop is viewed from a point not quite so high, somewhere above the old man's head. The objects on the table are seen from a still lower point, about as high as the old man's eyes. The chair he sits on has arms that slope slightly up toward the left, which would only be possible if viewed from the level of the old man's knees. The bed hangings and the woman's skirt running off the bottom of the panel make no sense unless the scene were viewed from even lower, near floor level. None of the many other interiors attributed to Abraham van Dyck by Sumovski exhibit such confusion over perspective.

## FOLLOWER OF GABRIEL MEISU

Women in a bed chamber

£3.000-5.000

C4,600-7,600

# \*242 FOLLOWER OF GABRIEL METSU Wor - - - - - - h iml - - oil on canya 26 x 23' - im. (66 x 60.4 cm

£3,000-5,000