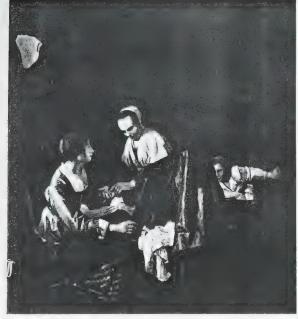

## Dear Gregory:

In response to your letter of May 18th regarding Lot 142 in your December sale: It is not only that Charles Munch, my very competent conservator, does not like the so-called Abraham van Dyck, but also that I have become convinced that it is a later pastiche.

Unfortunately you looked only into Volume I of Sumowski. Please look into Volume VI, no. 2265 and you will see just what the copyist copied. Please note that in no. 2265 the girl actually stands on the floor and the perspective of the table is right. In no. 142 the girl sort of floats, and the perspective of the table is certainly not right.

Although the signature seems to be integral with the rest of the paint, and the panel may well be 17th Century wood, we still believe the painting to be much later, probably 19th Century. Cleaning made the objections outlined in our January report appear even more glaring.

The painting has all the collage-like qualities of a pastiche. This is demonstrated most strikingly by the fact that various parts of the image are represented from five different points of view. The liquid in the doctor's flask is shown from his eye level-- no upper or lower surface is visible. The green tabletop is viewed from a point not quite so high, somewhere above the old man's head. The objects on the table are seen from a still lower point, about as high as the old man's eyes. The chair he sits on has arms that slope slightly up toward the left, which would only be possible if viewed from the level of the old man's knees. The bed hangings and the woman's skirt running off the bottom of the panel make no sense unless the scene were viewed from even lower, near floor level. None of the many other interiors attributed to Abraham van Dyck by Sumovski exhibit such confusion over perspective.

# ALTRIBUTED TO ABRAHAM VAN DYCK (1635-6-1672)

tor with an old man and his daughter in an interior

2 1 3 A.V.Dyck. (centre left

n panel, unframed 5 - 14 m = 44 4 + 35 5 m

POVENANCE
W. Baare, Godesberg (according to a label on the reverse)