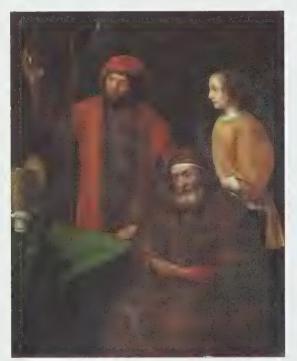

The painting has all the collage-like qualities of a pastiche. This is demonstrated most strikingly by the fact that various parts of the image are represented from five different points of view. The liquid in the doctor's flask is shown from his eye level-- no upper or lower surface is visible. The green tabletop is viewed from a point not quite so high, somewhere above the old man's head. The objects on the table are seen from a still lower point, about as high as the old man's eyes. The chair he sits on has arms that slope slightly up toward the left, which would only be possible if viewed from the level of the old man's knees. The bed hangings and the woman's skirt running off the bottom of the panel make no sense unless the scene were viewed from even lower, near floor level. None of the many other interiors attributed to Abraham van Dyck by Sumovski exhibit such confusion over perspective.

# ALTRIBUTED TO ABRAHAM VAN DYCK (1635-6-1672)

tor with an old man and his daughter in an interior

2 1 3 A.V.Dyck. (centre left

n panel, unframed 5 - 14 m = 44 4 + 35 5 m

POVENANCE
W. Baare, Godesberg (according to a label on the reverse)

Cohen, Katalog der Gemaldegalene (Provinzialmuseum, Bonn + 127 p.39

/4.000-6.000

C6,100-9,100