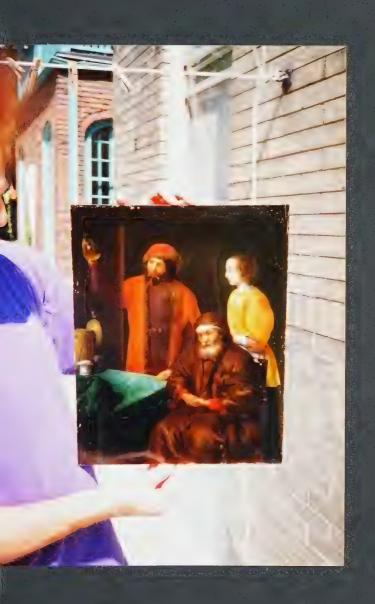

Queen

GM/DR

18th May 1998

Dear Alfred

I am so sorry to hear that your restorer does not like the Abraham van Dyck that you you bought in our December 3rd 1997 sale.

I have spent a bit of time at the Rijksbureau on Friday looking at their file on Abraham van Dyck which is largely replicated by Sumowski. I cannot pretend to be an expert on the artist but I did find one or two photographs that lead me to believe that the attribution of this painting is indeed justified. Leaving aside the fact that the painting is signed, there is a painting of The Finding of Moses once owned by Hofstede de Groot which has a very similar woman standing in profile to the one in your picture (Sumowski no. 366). The <u>Presentation</u> at Baltimore (Sumowski, no. 359) shows similar male types, while the picture at Stockholm (Sumowski, no. 385) is also comparable. While I accept that the picture is different from the larger scale figure compositions, such as the picture you are recorded as owning, I do think that there are enough similarities with other paintings, recorded as by the artist, to justify the attribution.

## Dear Gregory:

In response to your letter of May 18th regarding Lot 142 in your December sale: It is not only that Charles Munch, my very competent conservator, does not like the so-called Abraham van Dyck, but also that I have become convinced that it is a later pastiche.

Unfortunately you looked only into Volume I of Sumowski. Please look into Volume VI, no. 2265 and you will see just what the copyist copied. Please note that in no. 2265 the girl actually stands on the floor and the perspective of the table is right. In no. 142 the girl sort of floats, and the perspective of the table is certainly not right.

Although the signature seems to be integral with the rest of the paint, and the panel may well be 17th Century wood, we still believe the painting to be much later, probably 19th Century. Cleaning made the objections outlined in our January report appear even more glaring.

The painting has all the collage-like qualities of a pastiche. This is demonstrated most strikingly by the fact that various parts of the image are represented from five different points of view. The liquid in the doctor's flask is shown from his eye level-- no upper or lower surface is visible. The green tabletop is viewed from a point not quite so high, somewhere above the old man's head. The objects on the table are seen from a still lower point, about as high as the old man's eyes. The chair he sits on has arms that slope slightly up toward the left, which would only be possible if viewed from the level of the old man's knees. The bed hangings and the woman's skirt running off the bottom of the panel make no sense unless the scene were viewed from even lower, near floor level. None of the many other interiors attributed to Abraham van Dyck by Sumovski exhibit such confusion over perspective.

# ALTRIBUTED TO ABRAHAM VAN DYCK (1635-6-1672)

tor with an old man and his daughter in an interior

2 1 3 A.V.Dyck. (centre left

n panel, unframed 5 - 14 m = 44 4 + 35 5 m

POVENANCE
W. Baare, Godesberg (according to a label on the reverse)