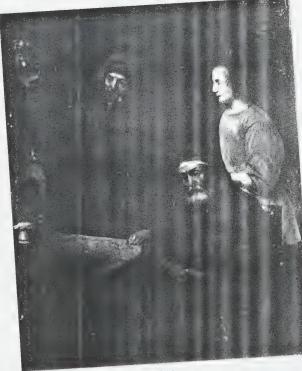

# ALTRIBUTED TO ABRAHAM VAN DYCK (1635-6-1672)

tor with an old man and his daughter in an interior

2 1 3 A.V.Dyck. (centre left

n panel, unframed 5 - 14 m = 44 4 + 35 5 m

POVENANCE
W. Baare, Godesberg (according to a label on the reverse)

# FOLLOWER OF BARENT GAFT

Vision in the second of the second £1,2((()-1,8()()

( , ", ", (, -)

ATTRIBUTED TO ABRAHAM VAN DYCK (1635-6-1672) 

med Park A V Dyck, (centre lett

4.000-6.000

C6.100-9.100

CIRCLE OF JAN VICTORS 1620-1670