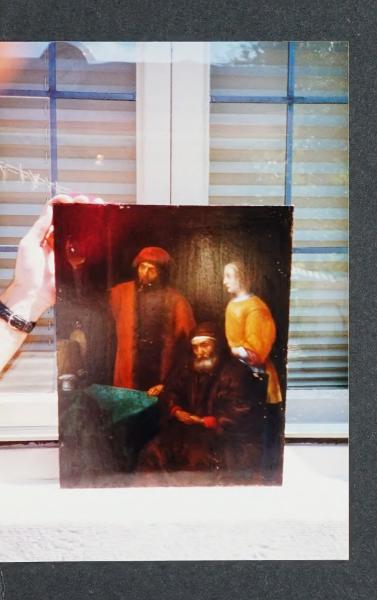

A van DYCK? A. van Dyck Before treatment) : Before treatment

Dr Alfred Bader 2A Holmesdale Road Bexhill-on-Sea TN39 3QE 15 July 1998

Dear Dr Bader,

We have now received a response from Professor Sumowski regarding lot 142 in the sale of 3 December 1998, a copy of which I enclose.

Queen

GM/DR

18th May 1998

Dear Alfred

I am so sorry to hear that your restorer does not like the Abraham van Dyck that you you bought in our December 3rd 1997 sale.

I have spent a bit of time at the Rijksbureau on Friday looking at their file on Abraham van Dyck which is largely replicated by Sumowski. I cannot pretend to be an expert on the artist but I did find one or two photographs that lead me to believe that the attribution of this painting is indeed justified. Leaving aside the fact that the painting is signed, there is a painting of The Finding of Moses once owned by Hofstede de Groot which has a very similar woman standing in profile to the one in your picture (Sumowski no. 366). The <u>Presentation</u> at Baltimore (Sumowski, no. 359) shows similar male types, while the picture at Stockholm (Sumowski, no. 385) is also comparable. While I accept that the picture is different from the larger scale figure compositions, such as the picture you are recorded as owning, I do think that there are enough similarities with other paintings, recorded as by the artist, to justify the attribution.

## Dear Gregory:

In response to your letter of May 18th regarding Lot 142 in your December sale: It is not only that Charles Munch, my very competent conservator, does not like the so-called Abraham van Dyck, but also that I have become convinced that it is a later pastiche.

Unfortunately you looked only into Volume I of Sumowski. Please look into Volume VI, no. 2265 and you will see just what the copyist copied. Please note that in no. 2265 the girl actually stands on the floor and the perspective of the table is right. In no. 142 the girl sort of floats, and the perspective of the table is certainly not right.

Although the signature seems to be integral with the rest of the paint, and the panel may well be 17th Century wood, we still believe the painting to be much later, probably 19th Century. Cleaning made the objections outlined in our January report appear even more glaring.

The painting has all the collage-like qualities of a pastiche. This is demonstrated most strikingly by the fact that various parts of the image are represented from five different points of view. The liquid in the doctor's flask is shown from his eye level-- no upper or lower surface is visible. The green tabletop is viewed from a point not quite so high, somewhere above the old man's head. The objects on the table are seen from a still lower point, about as high as the old man's eyes. The chair he sits on has arms that slope slightly up toward the left, which would only be possible if viewed from the level of the old man's knees. The bed hangings and the woman's skirt running off the bottom of the panel make no sense unless the scene were viewed from even lower, near floor level. None of the many other interiors attributed to Abraham van Dyck by Sumovski exhibit such confusion over perspective.

# ALTRIBUTED TO ABRAHAM VAN DYCK (1635-6-1672)

tor with an old man and his daughter in an interior

2 1 3 A.V.Dyck. (centre left

n panel, unframed 5 - 14 m = 44 4 + 35 5 m

POVENANCE
W. Baare, Godesberg (according to a label on the reverse)