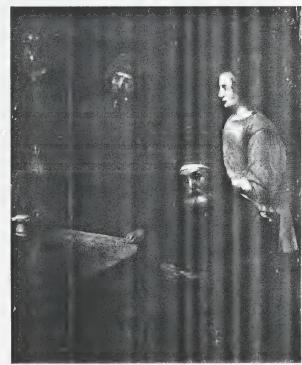

A van DYCK? A. van Dyck Before treatment) : Before treatment

Dr Alfred Bader 2A Holmesdale Road Bexhill-on-Sea TN39 3QE 15 July 1998

Dear Dr Bader,

We have now received a response from Professor Sumowski regarding lot 142 in the sale of 3 December 1998, a copy of which I enclose.

Queen

GM/DR

18th May 1998

Dear Alfred

I am so sorry to hear that your restorer does not like the Abraham van Dyck that you you bought in our December 3rd 1997 sale.

I have spent a bit of time at the Rijksbureau on Friday looking at their file on Abraham van Dyck which is largely replicated by Sumowski. I cannot pretend to be an expert on the artist but I did find one or two photographs that lead me to believe that the attribution of this painting is indeed justified. Leaving aside the fact that the painting is signed, there is a painting of The Finding of Moses once owned by Hofstede de Groot which has a very similar woman standing in profile to the one in your picture (Sumowski no. 366). The <u>Presentation</u> at Baltimore (Sumowski, no. 359) shows similar male types, while the picture at Stockholm (Sumowski, no. 385) is also comparable. While I accept that the picture is different from the larger scale figure compositions, such as the picture you are recorded as owning, I do think that there are enough similarities with other paintings, recorded as by the artist, to justify the attribution.

Unfortunately you looked only into Volume I of Sumowski. Please look into Volume VI, no. 2265 and you will see just what the copyist copied. Please note that in no. 2265 the girl actually stands on the floor and the perspective of the table is right. In no. 142 the girl sort of floats, and the perspective of the table is certainly not right.