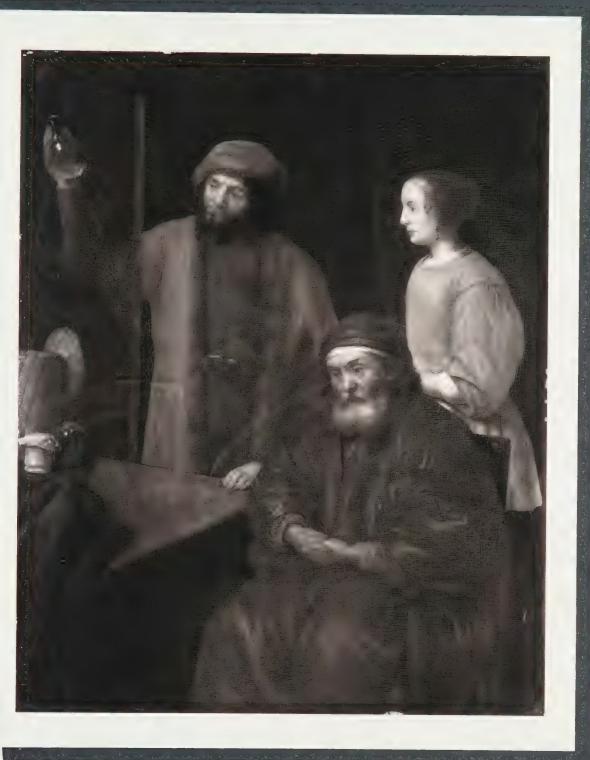

A van DYCK? A. van Dyck Before treatment) : Before treatment

Dr Alfred Bader 2A Holmesdale Road Bexhill-on-Sea TN39 3QE 15 July 1998

Dear Dr Bader,

We have now received a response from Professor Sumowski regarding lot 142 in the sale of 3 December 1998, a copy of which I enclose.

# ALTRIBUTED TO ABRAHAM VAN DYCK (1635-6-1672)

tor with an old man and his daughter in an interior

2 1 3 A.V.Dyck. (centre left

n panel, unframed 5 - 14 m = 44 4 + 35 5 m

POVENANCE
W. Baare, Godesberg (according to a label on the reverse)

Cohen, Katalog der Gemaldegalene (Provinzialmuseum, Bonn + 127 p.39

/4.000-6.000

C6,100-9,100