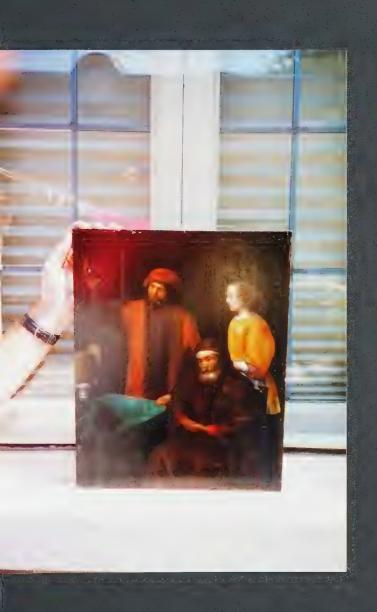

Queen

GM/DR

18th May 1998

Dear Alfred

I am so sorry to hear that your restorer does not like the Abraham van Dyck that you you bought in our December 3rd 1997 sale.

I have spent a bit of time at the Rijksbureau on Friday looking at their file on Abraham van Dyck which is largely replicated by Sumowski. I cannot pretend to be an expert on the artist but I did find one or two photographs that lead me to believe that the attribution of this painting is indeed justified. Leaving aside the fact that the painting is signed, there is a painting of The Finding of Moses once owned by Hofstede de Groot which has a very similar woman standing in profile to the one in your picture (Sumowski no. 366). The <u>Presentation</u> at Baltimore (Sumowski, no. 359) shows similar male types, while the picture at Stockholm (Sumowski, no. 385) is also comparable. While I accept that the picture is different from the larger scale figure compositions, such as the picture you are recorded as owning, I do think that there are enough similarities with other paintings, recorded as by the artist, to justify the attribution.

## Dear Gregory:

In response to your letter of May 18th regarding Lot 142 in your December sale: It is not only that Charles Munch, my very competent conservator, does not like the so-called Abraham van Dyck, but also that I have become convinced that it is a later pastiche.

Unfortunately you looked only into Volume I of Sumowski. Please look into Volume VI, no. 2265 and you will see just what the copyist copied. Please note that in no. 2265 the girl actually stands on the floor and the perspective of the table is right. In no. 142 the girl sort of floats, and the perspective of the table is certainly not right.

Although the signature seems to be integral with the rest of the paint, and the panel may well be 17th Century wood, we still believe the painting to be much later, probably 19th Century. Cleaning made the objections outlined in our January report appear even more glaring.

The painting has all the collage-like qualities of a pastiche. This is demonstrated most strikingly by the fact that various parts of the image are represented from five different points of view. The liquid in the doctor's flask is shown from his eye level-- no upper or lower surface is visible. The green tabletop is viewed from a point not quite so high, somewhere above the old man's head. The objects on the table are seen from a still lower point, about as high as the old man's eyes. The chair he sits on has arms that slope slightly up toward the left, which would only be possible if viewed from the level of the old man's knees. The bed hangings and the woman's skirt running off the bottom of the panel make no sense unless the scene were viewed from even lower, near floor level. None of the many other interiors attributed to Abraham van Dyck by Sumovski exhibit such confusion over perspective.

# ALTRIBUTED TO ABRAHAM VAN DYCK (1635-6-1672)

tor with an old man and his daughter in an interior

2 1 3 A.V.Dyck. (centre left

n panel, unframed 5 - 14 m = 44 4 + 35 5 m

POVENANCE
W. Baare, Godesberg (according to a label on the reverse)