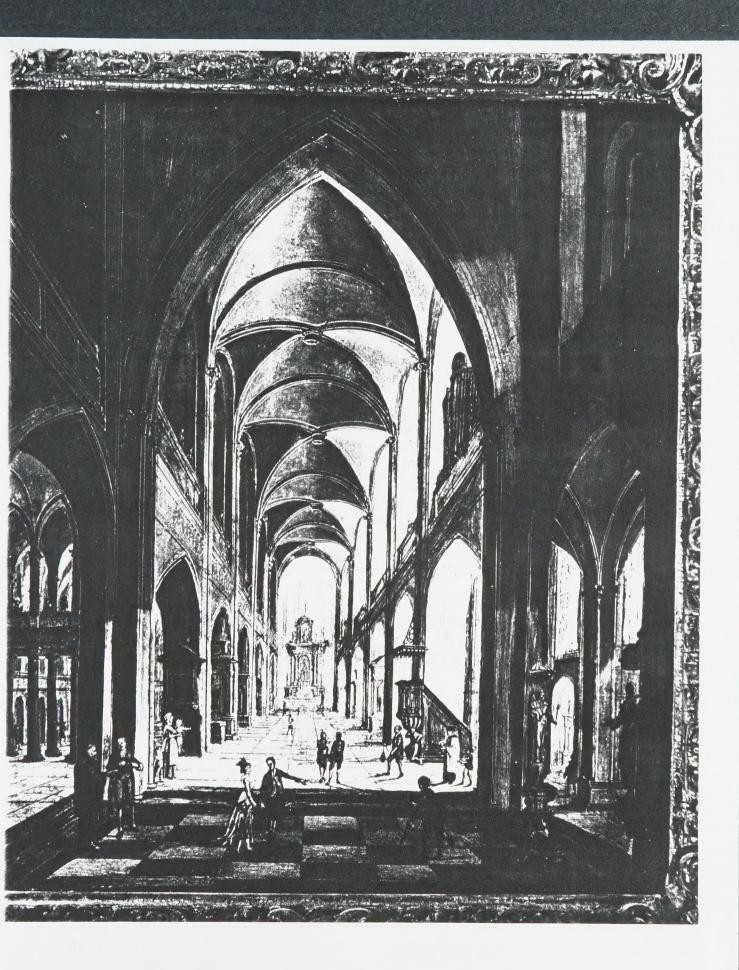

Thank you also for sending me the photograph of the painting called Neefs, which I return. There is no question in my mind that this is <u>not</u> by the well-known painter of church interiors of the 17th Century. Either the signature is a fake, or there was another painter by the same name in the 18th Century.

## L'INTÉRIEUR DE LA CATHÉDRALE

oil on earnes COPPER signed lower right size with frame: 19 1/2 x 21

museums: Aix, Amiens, Amsterdam, Angers, Arras, Avignon, Besancon, Bonn, Breslau, Brussels, Budapest, Cambridge, Cassel, Detroit, Dijon, Dresden, Dublin, Dunkerk, Edinburgh, La Fere, Frankfort, Geneva, Glasgow, Hanover, Leipzig, Lille, Lyon, Madrid, Mayence, Milan, Montpellier, Moscow, Munich, New York, Paris, Porto, Rennes, Rotterdam, Stockholm, Tournai, Tours, Valencia, Vienna