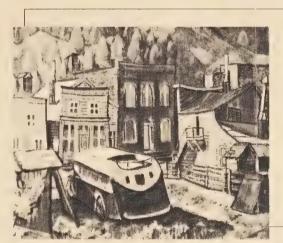

## BY PAUL K. SMITH (1893-1978)

"Colorado Ghost Town" 24" x 30" oil on canvas

"Teller House, Central City, Colo." oil on board 20" x 16"