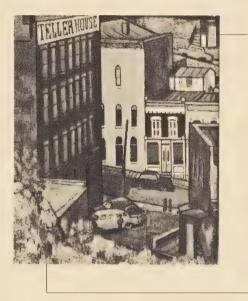

## BY PAUL K. SMITH (1893-1978)

"Colorado Ghost Town" 24" x 30" oil on canvas

"Teller House, Central City, Colo." oil on board 20" x 16"