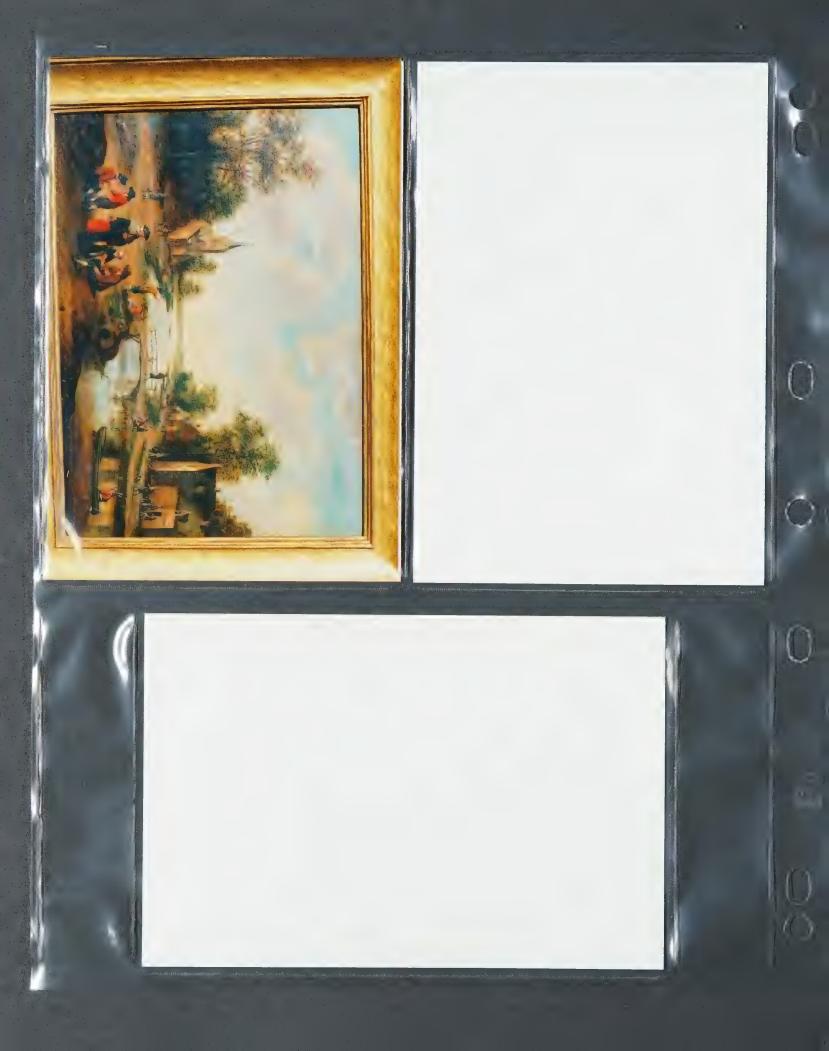

## KRAMER gallery, inc.

1012 Nicollet Mall

Minneapolis, Minnesota 55403

1 October 1996

Dr. Alfred Bader Alfred Bader Fine Arts Astor Hotel Suite 622 924 E. Juneau Avenue Milwaukee WI 53202

Dear Dr. Bader;

Enclosed is a photo which shows an oil painting that we believe was done by a student or follower of Jan Frans van Bloemen. A friend of mine, Jim Horns, has told me that you might be interested in paintings like this one and from this period. The painting is oil on canvas and measures 30% x 39%. There is no signature visible on the painting.

I have shown the painting to the former curator of paintings at the Minneapolis Institute of Arts, he is now at the Detroit Institute, and he thought that it dated from around 1750. The painting is in good condition with only minor, scattered, inpainting; mostly in the sky and the far distant hills of the composition. The painting is framed in a simple, wide, gilded frame that is newer than the painting.

The colors in the photo are much more yellow/green than in the actual painting. The landscape in the painting has much more of a red/brown coloration to it, especially in the front half of the composition. Also, the sky in the actual painting is not as washed out as it appears in the enclosed snapshot.

Enclosed is a photo which shows an oil painting that we believe was done by a student or follower of Jan Frans van Bloemen. A friend of mine, Jim Horns, has told me that you might be interested in paintings like this one and from this period. The painting is oil on canvas and measures 30% x 39%. There is no signature visible on the painting.