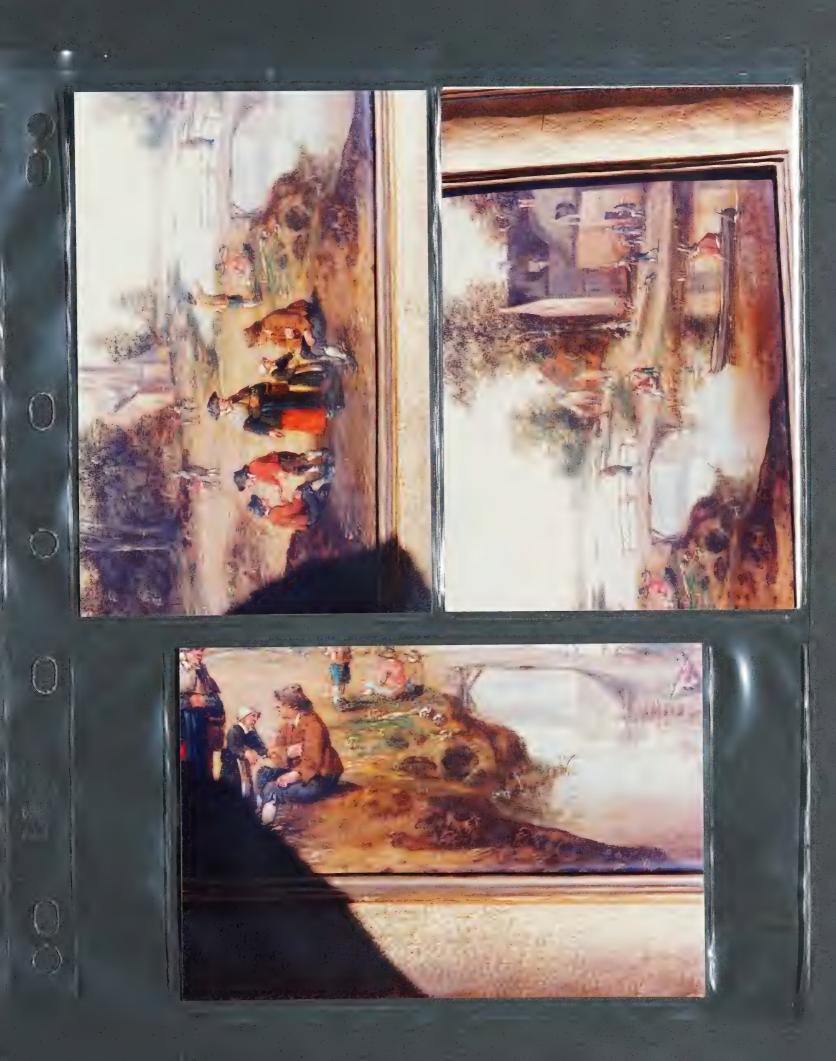

Dear Dr. Bader;

I am including with this letter a couple of photos of the painting done by a student or follower of Jan Frans van Bloemen. I just had these prints developed and they are somewhat better than the photo I sent you a few days ago. Also, one of the photos shows a close-up of the main area of the composition.

## KRAMER gallery, inc.

1012 Nicollet Mall

Minneapolis, Minnesota 55403

1 October 1996

Dr. Alfred Bader Alfred Bader Fine Arts Astor Hotel Suite 622 924 E. Juneau Avenue Milwaukee WI 53202

Dear Dr. Bader;

Enclosed is a photo which shows an oil painting that we believe was done by a student or follower of Jan Frans van Bloemen. A friend of mine, Jim Horns, has told me that you might be interested in paintings like this one and from this period. The painting is oil on canvas and measures 30% x 39%. There is no signature visible on the painting.

I have shown the painting to the former curator of paintings at the Minneapolis Institute of Arts, he is now at the Detroit Institute, and he thought that it dated from around 1750. The painting is in good condition with only minor, scattered, inpainting; mostly in the sky and the far distant hills of the composition. The painting is framed in a simple, wide, gilded frame that is newer than the painting.

The colors in the photo are much more yellow/green than in the actual painting. The landscape in the painting has much more of a red/brown coloration to it, especially in the front half of the composition. Also, the sky in the actual painting is not as washed out as it appears in the enclosed snapshot.

Enclosed is a photo which shows an oil painting that we believe was done by a student or follower of Jan Frans van Bloemen. A friend of mine, Jim Horns, has told me that you might be interested in paintings like this one and from this period. The painting is oil on canvas and measures 30% x 39%. There is no signature visible on the painting.