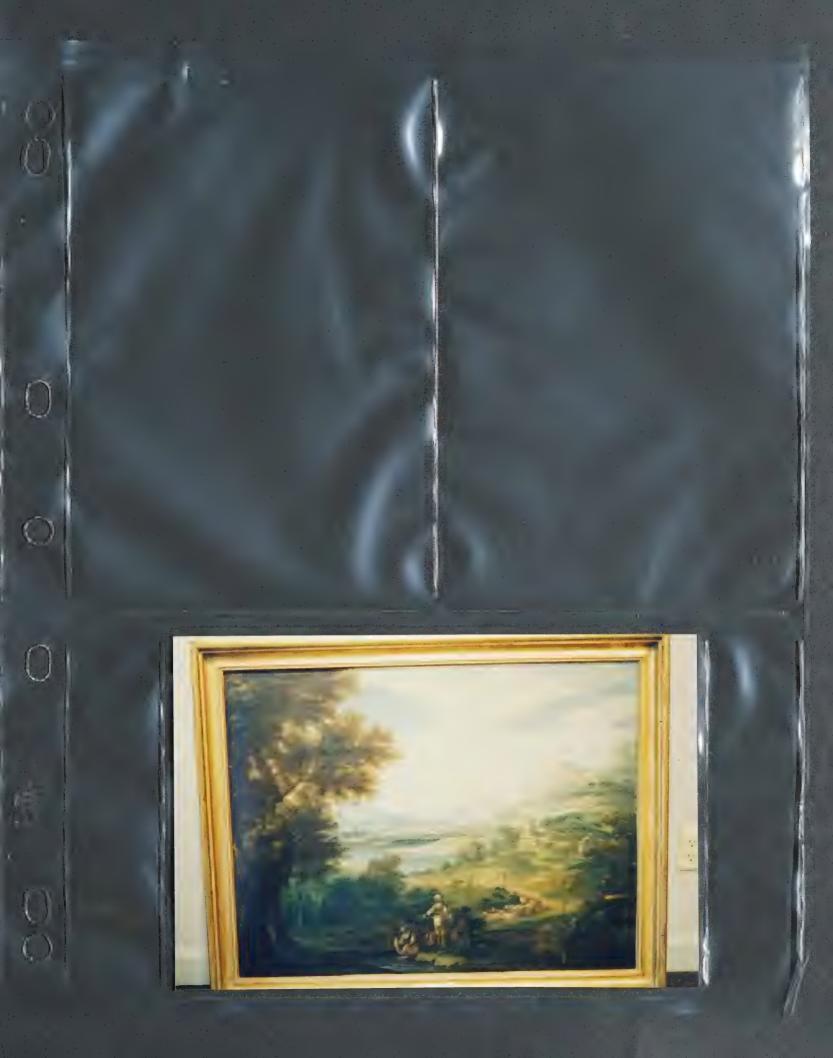

Dear Dr. Bader;

I am including with this letter a couple of photos of the painting done by a student or follower of Jan Frans van Bloemen. I just had these prints developed and they are somewhat better than the photo I sent you a few days ago. Also, one of the photos shows a close-up of the main area of the composition.

## KRAMER gallery, inc.

1012 Nicollet Mall

Minneapolis, Minnesota 55403

1 October 1996

Dr. Alfred Bader Alfred Bader Fine Arts Astor Hotel Suite 622 924 E. Juneau Avenue Milwaukee WI 53202

Dear Dr. Bader;

Enclosed is a photo which shows an oil painting that we believe was done by a student or follower of Jan Frans van Bloemen. A friend of mine, Jim Horns, has told me that you might be interested in paintings like this one and from this period. The painting is oil on canvas and measures 30% x 39%. There is no signature visible on the painting.

I have shown the painting to the former curator of paintings at the Minneapolis Institute of Arts, he is now at the Detroit Institute, and he thought that it dated from around 1750. The painting is in good condition with only minor, scattered, inpainting; mostly in the sky and the far distant hills of the composition. The painting is framed in a simple, wide, gilded frame that is newer than the painting.

The colors in the photo are much more yellow/green than in the actual painting. The landscape in the painting has much more of a red/brown coloration to it, especially in the front half of the composition. Also, the sky in the actual painting is not as washed out as it appears in the enclosed snapshot.

Enclosed is a photo which shows an oil painting that we believe was done by a student or follower of Jan Frans van Bloemen. A friend of mine, Jim Horns, has told me that you might be interested in paintings like this one and from this period. The painting is oil on canvas and measures 30% x 39%. There is no signature visible on the painting.