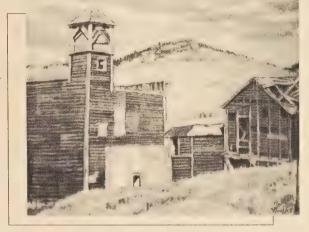

## BY PAUL K. SMITH (1893-1978)

"Colorado Ghost Town" 24" x 30" oil on canvas

"Teller House, Central City, Colo." oil on board 20" x 16"